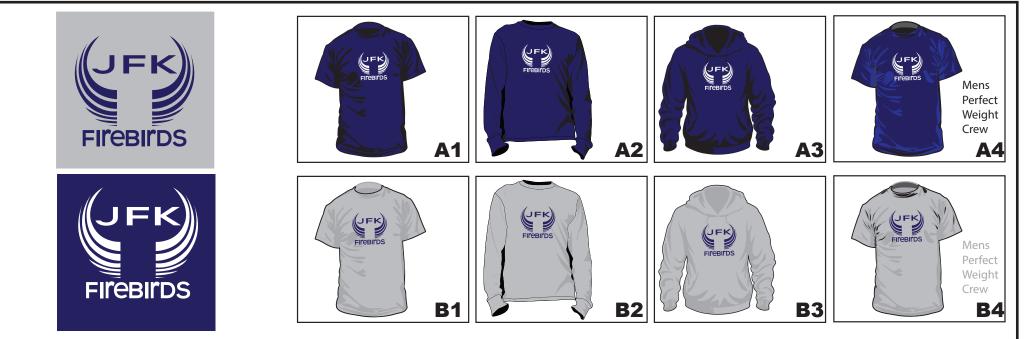

| ITEM                                                                                                                                          | YM                                              | YL | XS                                               | S    | Μ      | L | XL     | *XXL | *3XL   | *4XL | *5XL   | PRICE   | TOTAL       |
|-----------------------------------------------------------------------------------------------------------------------------------------------|-------------------------------------------------|----|--------------------------------------------------|------|--------|---|--------|------|--------|------|--------|---------|-------------|
| A1 NAVY SHORT SLEEVE TEE                                                                                                                      |                                                 |    |                                                  |      |        |   |        |      |        |      |        | \$10.00 |             |
| A2 NAVY LONG SLEEVE TEE                                                                                                                       |                                                 |    |                                                  |      |        |   |        |      |        |      |        | \$15.00 |             |
| A3 NAVY HOODED SWEATSHIRT                                                                                                                     |                                                 |    |                                                  |      |        |   |        |      |        |      |        | \$20.00 |             |
| A4 NAVY LADIES PERFECT WEIGHT CREW                                                                                                            |                                                 |    |                                                  |      |        |   |        |      |        |      |        | \$12.00 |             |
|                                                                                                                                               |                                                 |    |                                                  |      |        |   |        |      |        |      |        |         |             |
| B1 SPORT GREY SHORT SLEEVE TEE                                                                                                                |                                                 |    |                                                  |      |        |   |        |      |        |      |        | \$10.00 |             |
| <b>B2</b> SPORT GREY LONG SLEEVE TEE                                                                                                          |                                                 |    |                                                  |      |        |   |        |      |        |      |        | \$15.00 |             |
| <b>B3</b> SPORT GREY HOODED SWEATSHIRT                                                                                                        |                                                 |    |                                                  |      |        |   |        |      |        |      |        | \$20.00 |             |
| B4 HEATHERED STEEL MENS PERFECT WEIGHT CREW                                                                                                   |                                                 |    |                                                  |      |        |   |        |      |        |      |        | \$12.00 |             |
|                                                                                                                                               |                                                 |    |                                                  |      |        |   |        |      |        |      |        |         |             |
|                                                                                                                                               |                                                 |    |                                                  |      |        |   |        |      |        |      |        |         |             |
|                                                                                                                                               |                                                 |    |                                                  | *^DD | \$2 E( |   | \$3 E( |      | \$4 EC | P 4Y | \$5 E0 | R 5X    | GRAND TOTAL |
| STUDENT'S NAME *ADD \$2 FOR 2X, \$3 FOR 3X, \$4 FOR 4X, \$5 FOR 5X GRAND 1   NAME ON OUT OK PLEASE RETURN THIS FORM TO YOUR STUDENT'S GRAND 1 |                                                 |    |                                                  |      |        |   |        |      |        |      |        |         |             |
| NAME ON CHECK HOME ROOM TEACHER BY FRIDAY SEPT. 25, 2015                                                                                      |                                                 |    |                                                  |      |        |   |        |      |        |      |        |         |             |
| TEACHER                                                                                                                                       | STIRTS WILL DE AVAILABLE ON TRIDAT OCT. 2, 2013 |    |                                                  |      |        |   |        |      |        |      |        |         |             |
| GRADE                                                                                                                                         |                                                 |    |                                                  |      |        |   |        |      |        |      |        |         |             |
| HONE JFK PTO                                                                                                                                  |                                                 |    |                                                  |      |        |   |        |      |        |      |        |         |             |
|                                                                                                                                               |                                                 |    | QUESTIONS? EMAIL teri.smith@ketteringschools.org |      |        |   |        |      |        |      |        |         |             |