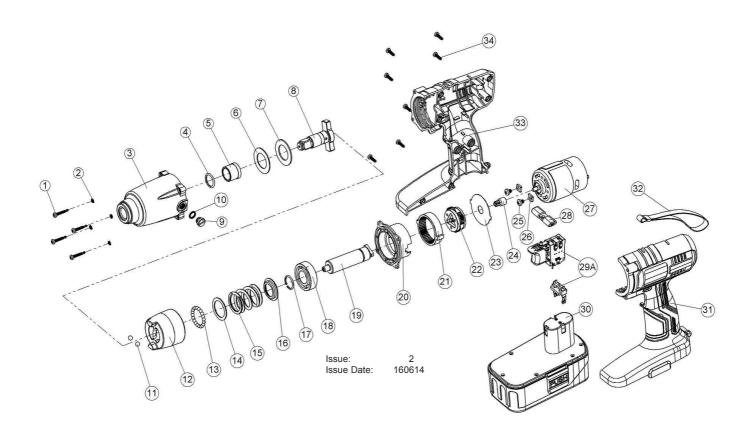

PARTS FOR: **CORDLESS IMPACT WRENCH 24V** 1/2"Sq Dr 325lb.ft MODEL: CP2400.V4

| ITEM | PART NO      | DESCRIPTION            | ITEM | PART NO       | DESCRIPTION                       |
|------|--------------|------------------------|------|---------------|-----------------------------------|
| 1    | CP2400.V2-01 | SCREW                  | 20   | CP2400.V2-20  | GEARBOX                           |
| 2    | CP2400.V2-02 | SPRING WASHER          | 21   | CP2400.V2-21  | GEAR RING                         |
| 3    | CP2400.V2-03 | FRONT CASING WITH BUSH | 22   | CP2400.V2-22  | PLANETARY GEARS                   |
|      |              | AND O-RING             | 23   | CP2400.V2-23  | SPACER                            |
| 4    | CP2400.V2-04 | O-RING 18 X 2.5        | 24   | CP2400.V2-24  | MOTOR PINION GEAR                 |
| 5    | CP2400.V2-05 | BEARING                | 25   | CP2400.V2-25  | SCREW                             |
| 6    | CP2400.V2-06 | RUBBER WASHER          | 26   | CP2400.V2-26  | WASHER                            |
| 7    | CP2400.V2-07 | SHIM                   | 27   | CP2400.V2-27A | MOTOR ASSEMBLY (c/w 24,25,26&27)  |
| 8    | CP2400.V2-08 | FRONT IMPACT ASSEMBLY  | 28   | CP2400.V2-28  | FORWARD/REVERSE ROD               |
| 9    | CP2400.V2-09 | SCREW                  | 29   | CP2400.V4-29  | VARIABLE SPEED SWITCH (LIWH-240V) |
| 10   | CP2400.V2-10 | O-RING                 | 30   | CP2400BP      | BATTERY 24V                       |
| 11   | CP2400.V2-11 | STEEL BALL 6.1mm       | 31   | CP2400.V3-31  | MAIN CASING (LEFT SIDE)           |
| 12   | CP2400.V2-12 | REAR IMPACT BLOCK      | 32   | CP2400.V2-32  | BELT                              |
| 13   | CP2400.V2-13 | STEEL BALL 4.5mm       | 33   | CP2400.V3-33  | MAIN CASING (RIGHT SIDE)          |
| 14   | CP2400.V2-14 | GASKET                 | 34   | CP2400.V2-35  | SCREW                             |
| 15   | CP2400.V2-15 | SPRING                 |      | CP2400.V4.C   | BATTERY CHARGER (not shown)       |
| 16   | CP2400.V2-16 | GASKET                 |      | CP2400.V2-37  | BLOW MOULDED CASE (not shown)     |
| 17   | CP2400.V2-17 | BAFFLE CLIP            |      | CP2400.V2-38  | SIDE HANDLE (not shown)           |
| 18   | CP2400.V2-18 | BEARING 6004ZZ         |      |               |                                   |
| 19   | CP2400.V2-19 | SHAFT                  |      |               |                                   |