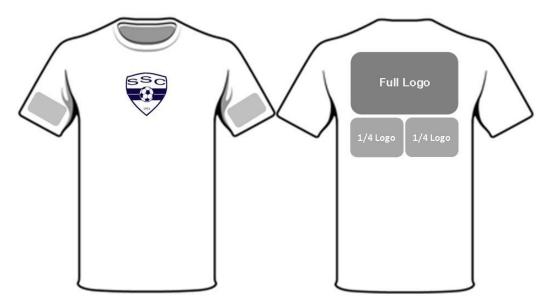

#### **Training Top Sponsorship Program**

In addition to the previously mentioned sponsorship opportunities, SSC will be offering businesses the opportunity to advertise on the training shirts that SSC provides to all of its players for the upcoming Fall 2016-Spring 2017 seasons. Company logos will be placed on these training tops displaying your company's name throughout the community for an entire calendar year. Players wear these training tops to all practices, prior to and typically after games, as well as throughout the community. Logo printing will be done in black or white – SSC's training tops are red.

Aside from the benefits of advertising your business on our players' training tops, this sponsorship program also includes the following:

- Sponsor's logo/link on the sponsor page of SSC's website
- Sponsor's logo and recognition on all of SSC's social media sites
- Sponsor's signage on the SSC Complex's parking lot fence (signage provided by SSC)
- Sponsor tent at the Fall and Spring Jamborees (signage provided by sponsor)

SSC provides training tops to the following programs:

- Academy (U8-U12) 24 teams / 239 players
- Select (U13-U18) 17 teams / 217 players

The following options are available for company ad placement on the SSC training tops:

- Full Back Logo (1 available per year): \$3,000/yr.
- 1/4 Back Logo (2 available per year): \$1,500/yr.
- Sleeve Logos (1 available per year): \$500/yr.

\*All sponsor logos are to be provided by the sponsor and must be approved prior to placement in their respective locations.