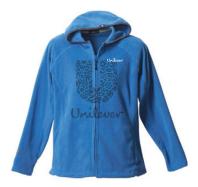

#### huron

FLEECE FULL ZIP HOODY **WOMEN'S** 98119

• Felt applique on screen @ Left chest

SHORT SLEEVE POLO **WOMEN'S** 96506

- Deboss @ right sleeve
- Glossy true edge transfer @ left raglan seam