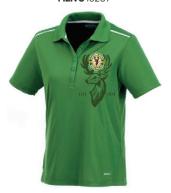

### albula

SHORT SLEEVE POLO **MEN'S** 16207

· Photograffix on laser @ left chest