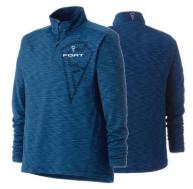

#### QUARTER 7IP **MEN'S** 17894

- Transfer @ left chest on full front laser
- · Reflective logo @ back collar