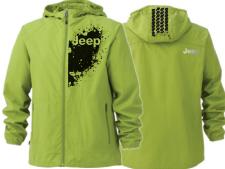

#### QUARTER 7IP **MEN'S** 17894

- Transfer @ left chest on full front laser
- · Reflective logo @ back collar