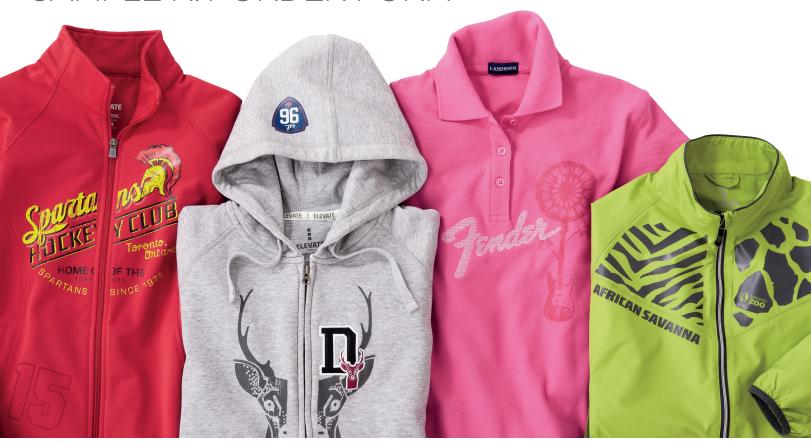

# **DECORATED KIT**

No additional charge for decoration. 9 Styles • Men's (L), Women's (M) • Our choice of colour