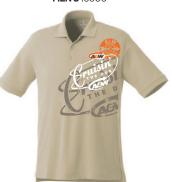

#### westlake

SHORT SLEEVE POLO **MEN'S** 16606

• 3 Colour distressed screen embroidery @ left chest

• True edge @ hood

· Reflective transfer @ back left shoulder