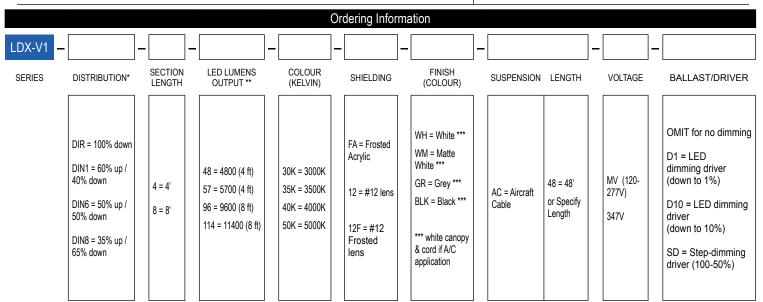

# LDX-V1

#### GENERAL DESCRIPTION:

Peerless LDX is an architectural linear specification-grade luminaire suitable for suspended or wall-mounted applications. Available individually or for row mounting.

Available either as downlight or up and downlight with a variety of distributions. Available in 4ft and 8ft lengths.

#### **CONSTRUCTION:**

Rigid body construction from code gauge steel.

Standard finish is white polyester powder coat paint. Baked white enamel. Other colours available upon request.

#### SHIELDING:

Standard shielding is frosted acrylic. Options include #12 lens and #12F frosted lens.

#### **ELECTRICAL:**

Long-life LEDs and high efficiency drivers deliver L80 performance at 60,000 hours minimum. Dimming options available. 120-277V, 347V.