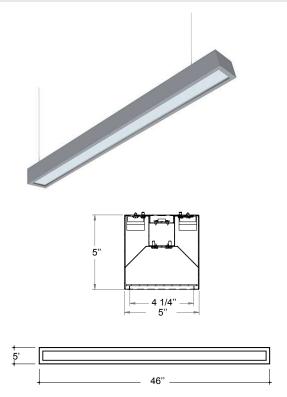

#### GENERAL DESCRIPTION:

Peerless LDX is an architectural linear specification-grade luminaire suitable for suspended or wall-mounted applications. Available individually or for row mounting.

Available either as downlight or up and downlight with a variety of distributions. Available in 4ft and 8ft lengths.

#### **CONSTRUCTION:**

Rigid body construction from code gauge steel.

Standard finish is white polyester powder coat paint. Baked white enamel. Other colours available upon request.

#### SHIELDING:

Standard shielding is frosted acrylic. Options include #12 lens and #12F frosted lens.