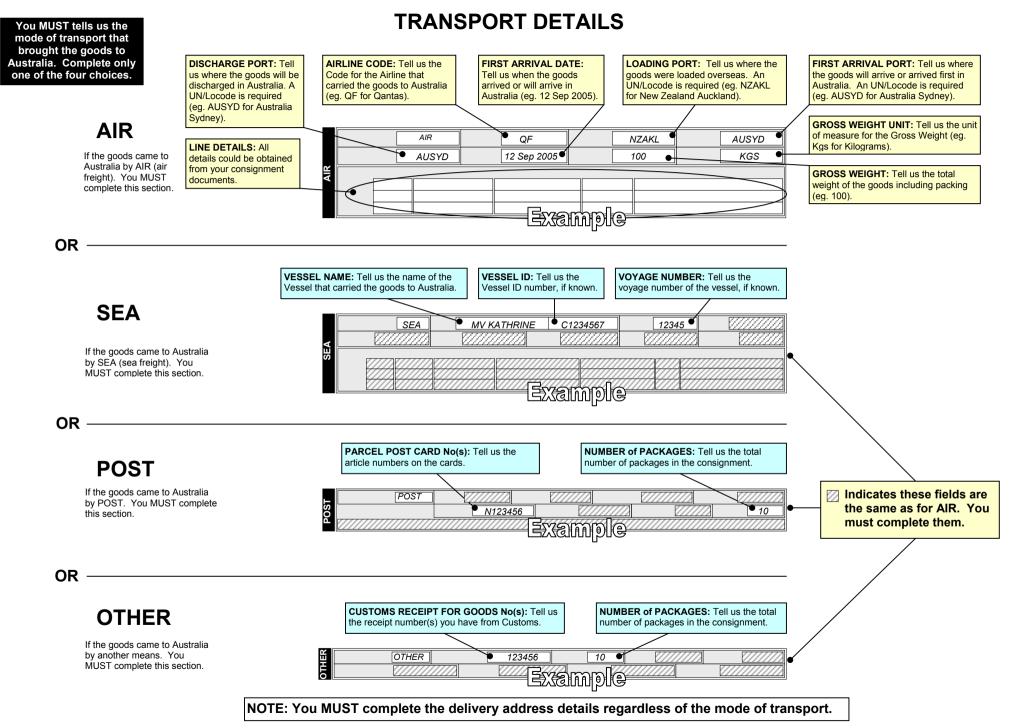

## **TARIFF DETAILS**

You MUST complete the tariff details for each type of goods you have imported or will import. One line for each tariff classification (and statistical code) is required. Here you must tell us what the goods are, the quantity of the goods and any treatment, preference or exemption from duty or GST you may be entitled to claim for the goods.