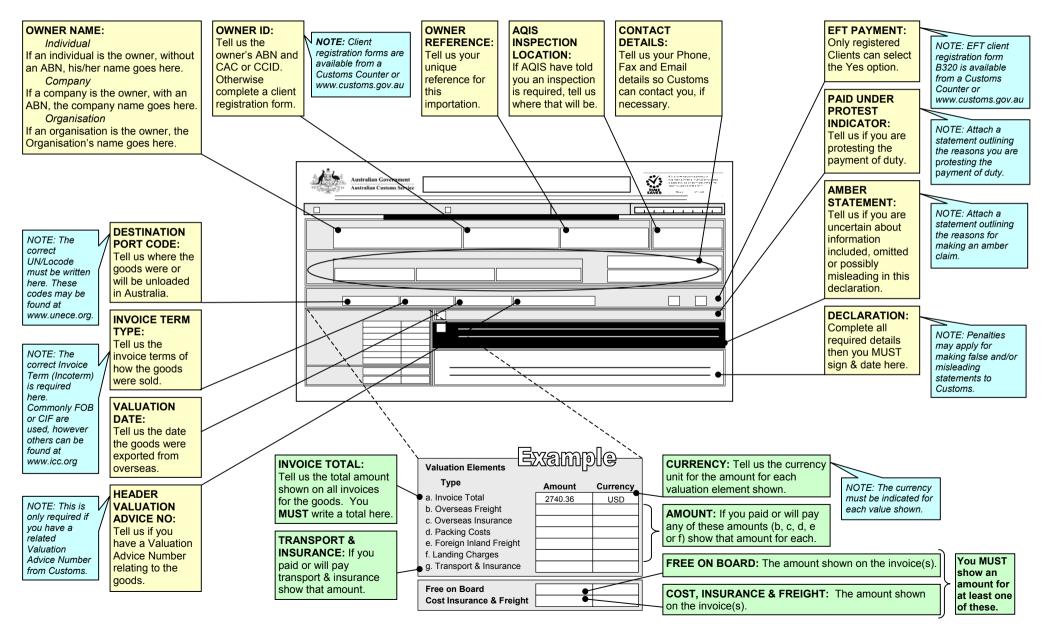

## **TARIFF DETAILS**

You MUST complete the tariff details for each type of goods you have imported or will import. One line for each tariff classification (and statistical code) is required. Here you must tell us what the goods are, the quantity of the goods and any treatment, preference or exemption from duty or GST you may be entitled to claim for the goods.

### How to calculate the Duty and GST that is payable on your imported goods.

**Duty** rates payable are determined by the tariff classification for your goods. The *Customs Tariff Act 1995* (known as The Tariff) provides the Tariff classifications, duty rates, interpretive rules and information on Tariff Concession Orders, preference information, other concessions and exemptions that may apply to your goods. The Tariff is available at Customs Counters or at <u>www.customs.gov.au</u>. Duty is payable on the <u>Customs Value</u> of the goods.

**GST** applies to most imported goods. There are few exemptions from the GST, the main ones are on certain foodstuffs, some medical aids and imports that qualify for certain duty concessions. GST is applied at 10% of the value of the taxable importation (VoTI). Additional information is available from the Australian Taxation Office and at Customs Counters or at <u>www.customs.gov.au</u>.

Note: For imported goods the value of the taxable importation (VoTI) is the sum of:

The customs value (CV); Any duty payable; The amount paid or payable to transport the goods to Australia and to insure the goods for that transport. (T & I); and Any Wine Equalisation Tax (WET) payable.