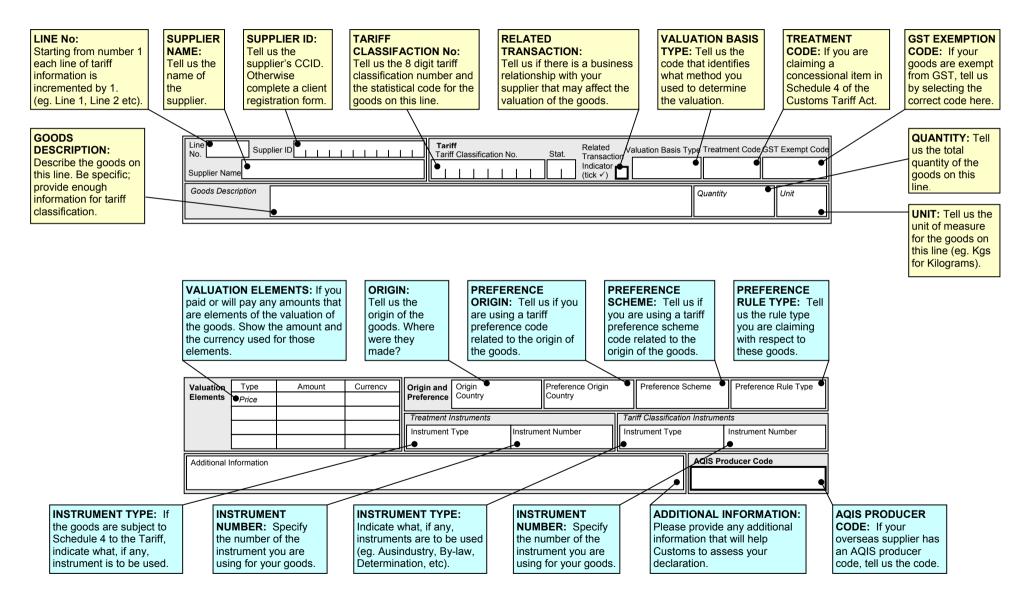

## **TARIFF DETAILS**

You MUST complete the tariff details for each type of goods you have imported or will import. One line for each tariff classification (and statistical code) is required. Here you must tell us what the goods are, the quantity of the goods and any treatment, preference or exemption from duty or GST you may be entitled to claim for the goods.