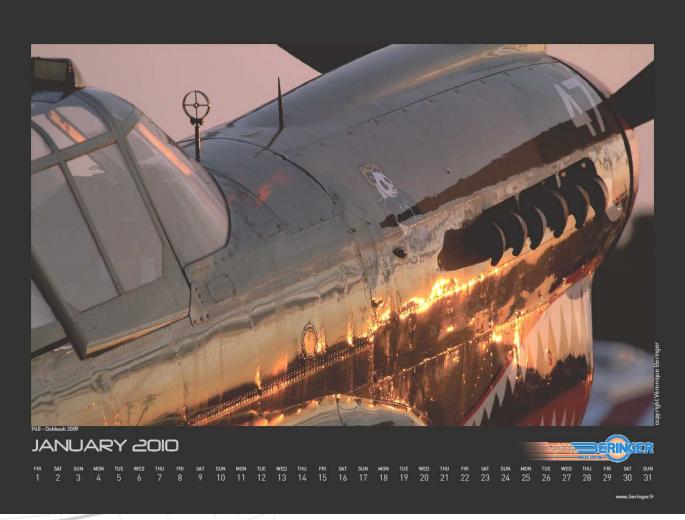

WHEELS & BRAKES high performance for aircraft

It is done with the 12 shots of the following calendar. These photos have been chosen from the thousands of photos taken by BERINGER family from 2007 to 2009 during Oshkosh show, which represents the most interesting site for passionately fond of aviation.

size 350 x 490 mm - on glossy paper 200g - spiral binding