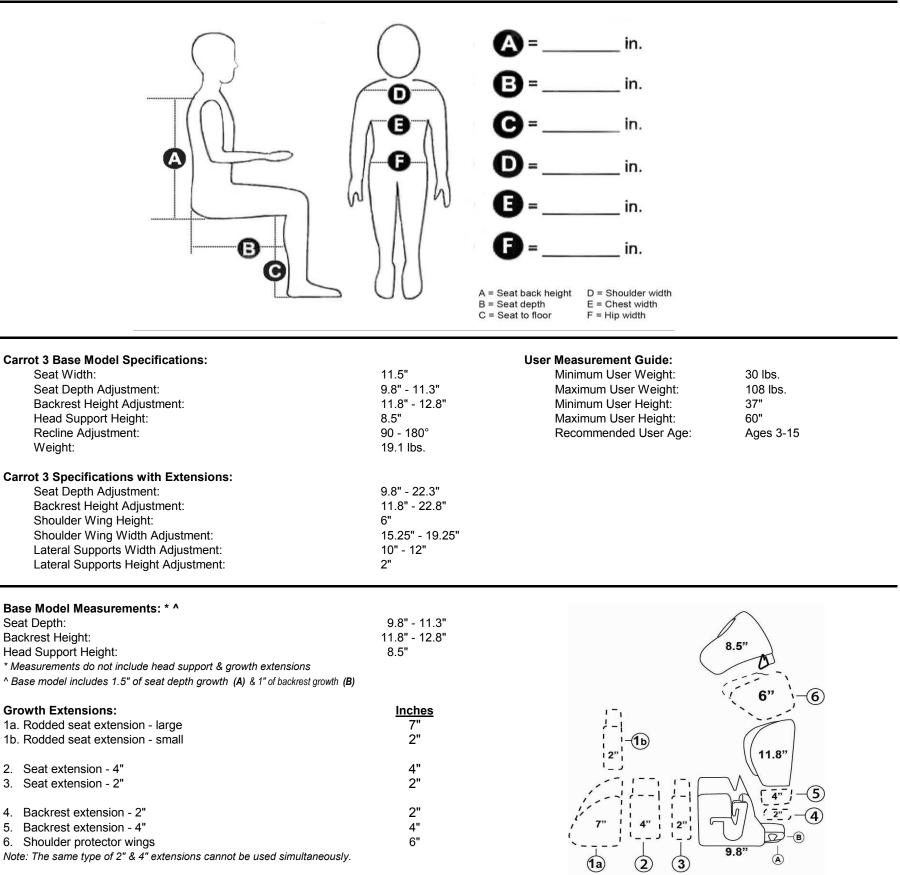

## **CLIENT MEASUREMENTS:**

2830 California St., Torrance, CA 90503 • 1-888-CONVAID (266-8243), 310-618-0111 • Fax: 310-618-2166