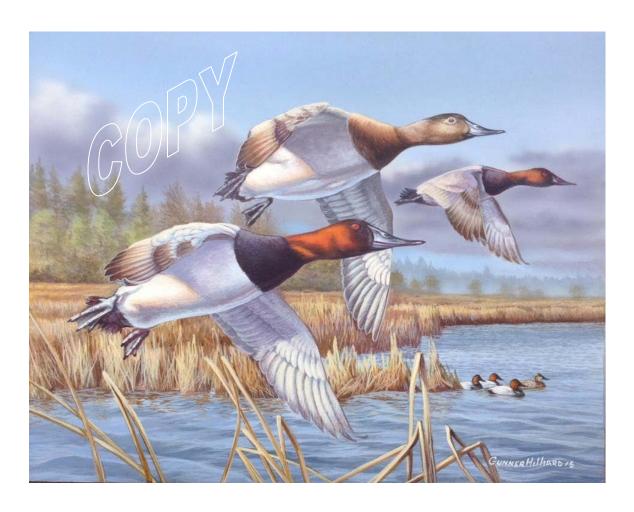

## 2015 Washington Migratory Bird Print

The Washington Waterfowl Association is please to present the 2015

Washington State Migratory Bird Stamp and Limited Edition Print

Revenue received through this program will be used by the Washington Waterfowl Association and the Washington Department of Fish & Wildlife, to improve habitat for waterfowl and other migratory birds in Washington.

This year's artwork, canvasbacks in flight, was created by Mr. Gunner Hilliard.

To order your print(s) and accompanying stamps, please complete the application on the other side of this sheet