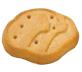

**Thin Mints** Made with natural peppermint

PKGS.

**Trefoils** Old fashioned shortbread

Samoas Chewv and rich!

**Tagalongs** Peanut butter patties

**Thin Mints** Made with natural peppermint

Trefoils Old fashioned shortbread

Samoas Chewv and rich!

Tagalongs Peanut butter patties

Thin Mints Made with natural peppermint

PKGS. PKGS. PKGS. PKGS. PKGS. PKGS.