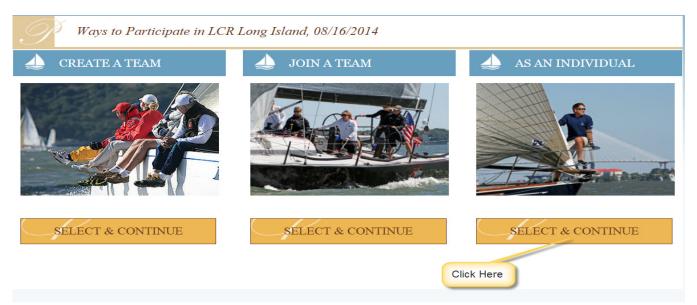

#### Select Join as an Individual

Scroll down and then select what option is best. If you want to race Saturday AM at the main regatta, you can select Junior single of doublehanded. If you plan on only doing the Friday Junior Regatta and want to fundraise, select Non Sailing Fundraiser – Friday Junior Event.