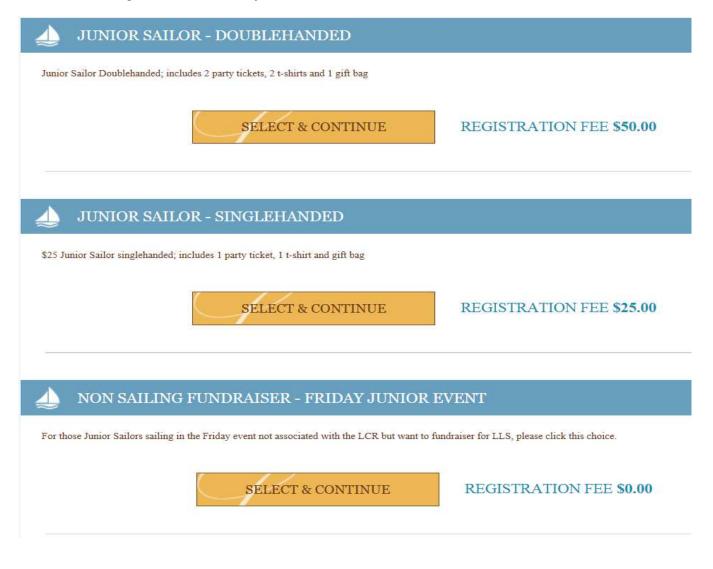

#### Select Join as an Individual

Scroll down and then select what option is best. If you want to race Saturday AM at the main regatta, you can select Junior single of doublehanded. If you plan on only doing the Friday Junior Regatta and want to fundraise, select Non Sailing Fundraiser – Friday Junior Event.