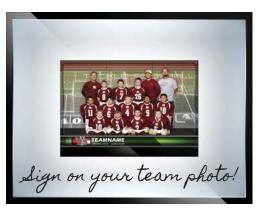

## SEASON SPECIAL Autograph Page \$15

Custom to each sport. Features the Team Photo and Team Name with space for your teammates to sign. Printed on an 8x10.

Write it in the "Season Special" section of your photo order form: