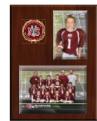

## Large Wooden Plaque

Inserted 3x5 Individual Photo Inserted 5x7 Team Photo

\*Products shown may be subject to change.