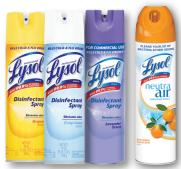

## HEALTHING™ IN YOUR OFFICE

- Cleaning removes dirt and grime, HEALTHING™ is cleaning PLUS using disinfectant products, like LYSOL®, to kill germs on hard surfaces that may cause cold & flu.
- LYSOL\* Disinfectant Spray easily located for quick, effective and convenient disinfecting on a variety of hard surfaces.
- A canister of LYSOL\* Disinfecting Wipes for every counter, desk and tabletop.