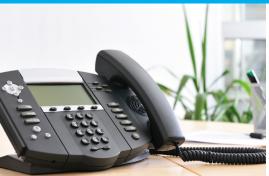

### **DID YOU KNOW?**

Telephones, desk surfaces and keyboards are the top three bacteria-harboring office items.<sup>1</sup> The average desk has about 400 times more germs than the average toilet seat.1