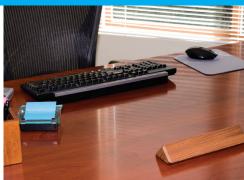

### **DID YOU KNOW?**

Telephones, desk surfaces and keyboards are the top three bacteria-harboring office items.<sup>1</sup> The average desk has about 400 times more germs than the average toilet seat.1