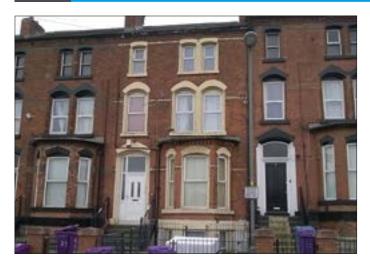

# 72 St. Domingo Vale, Liverpool L5 6RW

## \*GUIDE PRICE £95,000+

A three storey mid terraced property arranged to provide four one-bedroomed flats benefiting from double glazing and central heating. All flats are let to private tenants, furnished and have separate meters. The property has been fully refurbished and modernised and is currently let producing approximately £18,000 per annum.