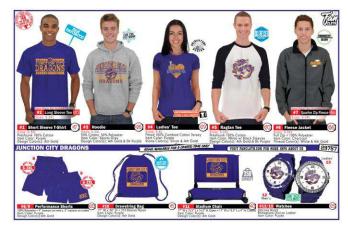

JCHS Cheerleader Fan Cloth Fundraiser Order Form Name\_\_\_\_\_ Due: September 24

Student Name **Геас**рея Grade Note: Small Sizes are **ADULT** small. Quantity \_\_ Item #1 Short Sleeve T-Shirt (\$17) (Preshrunk 100% Cotton) Circle Size: Small Medium Large X-Large XX-Large XXX-Large \_\_\_ Item #2 Long Sleeve T-Shirt (\$20) (Preshrunk 100% Cotton) Circle Size: Small Medium Large X-Large XX-Large XXX-Large \_\_\_\_Item #3 Hoodie (\$26) (50% Cotton, 50% Polyester) Circle Size: Medium Large X-Large XX-Large XXX-Large Small Item #4Ladies' Tee (\$29) (Fitted 100% Combed Cotton Jersey) Item Color: *Surple*; Stone Color(s): Silver and Athletic Gold Circle Size: (Recommendation: Order 1 size LARGER.) Medium Small X-Large Large \_Item #5 Ragain Tee (\$20) (Preshrunk 100% Cotton) Circle Size: Small Medium Large X-Large XX-Large

\_Item #6 Fleece Jacket (\$36) (Full Zip \* 100% Poylester) Circle Size: Small Medium Large X-Large XX-Large XXX-Large \_\_\_\_Item #7 Quarter Zip Fleece Jacket (\$36) (Quarter Zip \* 100% Poylester) Circle Size: Medium Large X-Large XX-Large XXX-Large Small \_\_ Item #8 Men's Performance Shorts (\$20) (100% Polyester - 9" Inseam on Men's) Circle Size: Small Medium Large X-Large XX-Large XXX-Large \_\_\_ Item #9 Women's Performance Shorts (\$20) (100% Polyester – 5" Inseam on Women's) Circle Size: Medium Large X-Large XX-Large Small Item #10 Drawstring Bag (\$15) (Water Resistant) (See color page for dimensions) \_\_\_\_ Item # 11 Stadium Chair (\$40) See color page for dimensions. \_\_\_\_ Item # 12 Men's Watch (\$25) \_\_\_\_ Item #13 Ladies' Watch (\$25) Total Amount Enclosed: \_\_\_\_\_ Circle One: Cash Check