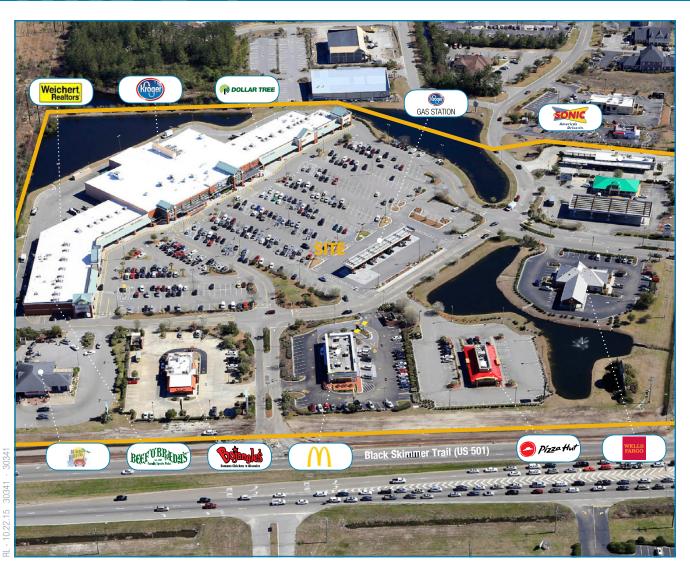

#### >> summary

Project size: 140,437 SF Opened: 1999

## >> trade area

 Population
 Households
 Avg. HH. Income

 154,900
 62,300
 \$58,500

## >> major tenants

#### >> location



**Latitude:** 33.7598 **Longitude:** -78.9665 **Zip:** 29579

Address: 3735 Renee Dr

# The Plaza at Carolina Forest

Myrtle Beach, South Carolina



# >> property ownership

The Plaza at Carolina Forest is owned by a joint venture between DDR and SAU (State of Utah Retirement Investment Fund). The property is leased and managed by DDR, a fully integrated real estate investment trust (REIT) engaged in the business of developing, leasing and managing shopping centers. You can learn more about DDR at the company's website, www.ddr.com.

DDR Corp. 3300 Enterprise Pkwy Beachwood, OH 44122 877.225.5337 NYSE: DDR