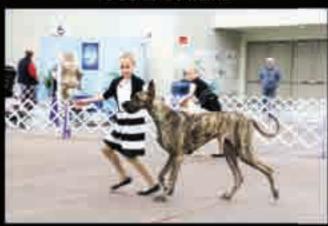

II YEAR OLDS, FAITH WHO IS SHOWING HER ENGLISH POINTER UP AGAINST HER TWIN SISTER EMMA SHOWING HER BRINDAL COLORED GREAT DANE. FAITH CAME IN FIRST PLACE.