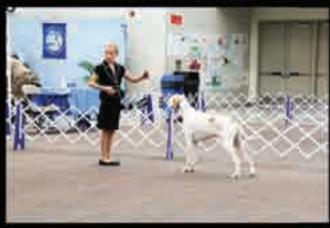

II YEAR OLDS, FAITH WHO IS SHOWING HER ENGLISH POINTER UP AGAINST HER TWIN SISTER EMMA SHOWING HER BRINDAL COLORED GREAT DANE. FAITH CAME IN FIRST PLACE.