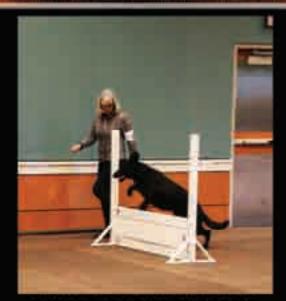

# THE AKC SANCTIONED ALL BREED DOG SHOW WAS HELD AT THE WILDWOODS CONVENTION CENTER JANUARY 28 - FEBRUARY 1.

PHOTOS SUBMITTED BY: GEORGE CAPUA PHOTOJOURNALIST 609-425-5518

9-YEAR OLD DEUCE BEING TOLD TO JUMP BY IRENE.