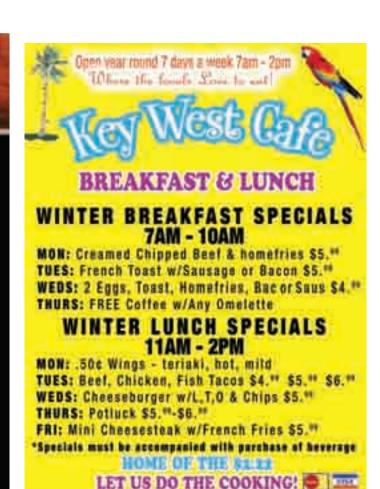

# JERSEY CAPE • DINING GUIDE

Key West Cafe Corner of Andrew & Pacific Aves., Wildwood. Open daily for breakfast and lunch all year round from 7 a.m. - 2 p.m. Try our awesome \$2.22 breakfast special or our Signature Pancakes. • 522-5006