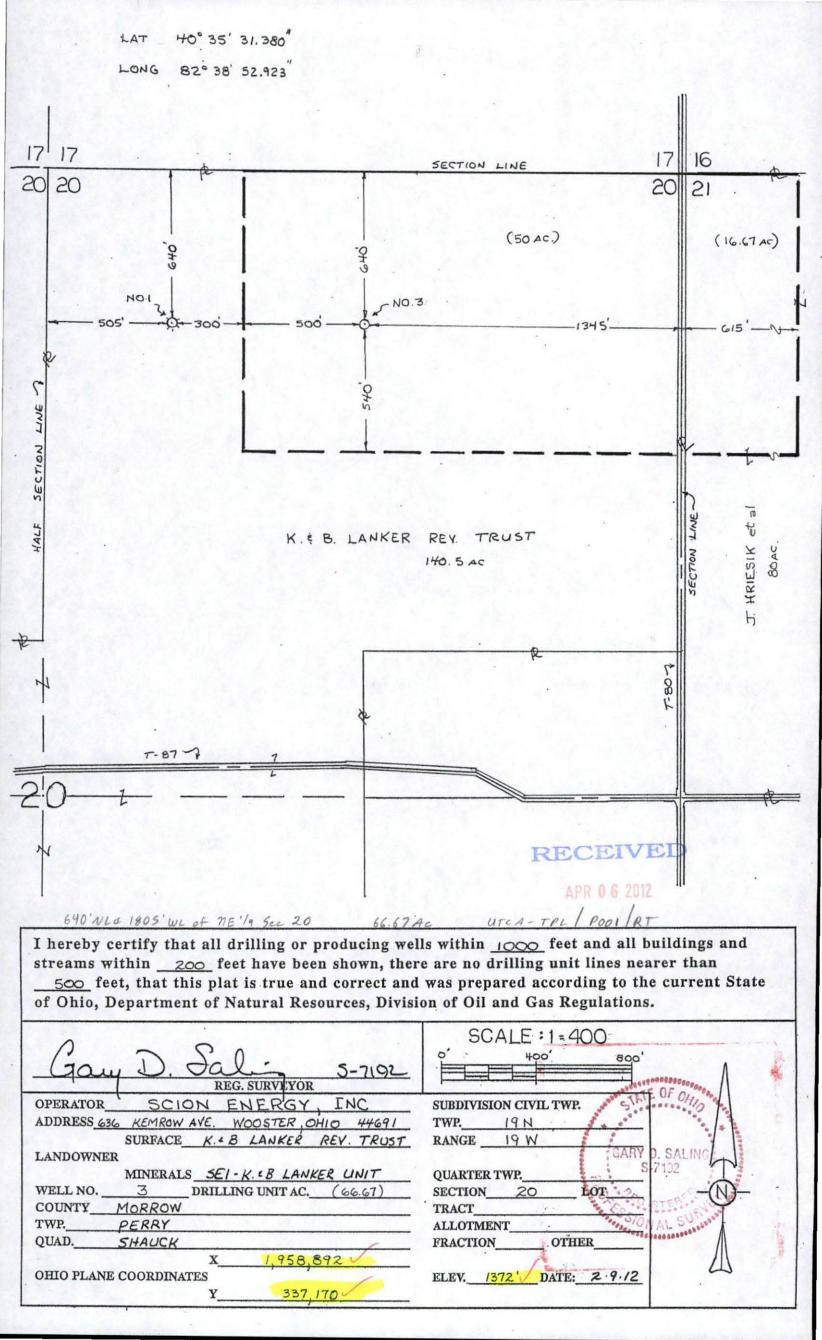

COMPLETION DATE IF PERMIT TO PLUG:

AND ABANDON WELL IF UNPRODUCTIVE

**DESIGNATION AND LOCATION:** 

LEASE NAME

SEI-K & B LANKER UNIT

WELL NUMBER

MORROW

COUNTY CIVIL TOWNSHIP

PERRY

TRACT OR ALLOTMENT

SURFACE FOOTAGE LOCATION 640'NL & 1305'WL OF NE QTR., SEC. 20

TARGET FOOTAGE LOCATION

SPECIAL PERMIT CONDITIONS: Permit is subject to the attached terms and/or conditions

TYPE OF TOOLS:

Air Rotary/Fluid Rotary

PROPOSED TOTAL DEPTH

3999 FEET

GEOLOGICAL FORMATION(S):

40.5920533585516

UTICA THRU TREMPEALEAU

**GROUND LEVEL ELEVATION** 

1372 FEET

# 640'NL41305'WL of DE 1/4 Sec 20