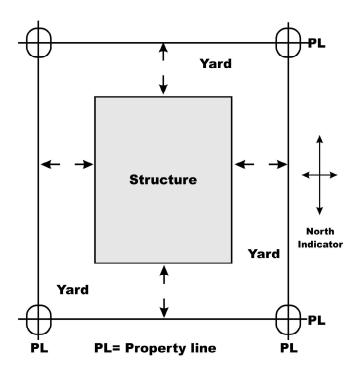

| Front: | Setbacks: |
|--------|-----------|
|        |           |
|        | Interior: |

Waterfront:

DRS \_\_\_\_\_\_

APPROVALS NEEDED:

CRA \_\_\_\_\_\_

I understand sheds must meet 102 mph fastest mile or 123 mph (3 second) gust requirement.