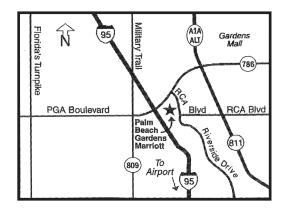

#### **DIRECTIONS:**

From 1-95 north or south: exit PGA Blvd. Go east one block and turn right on RCA Boulevard. Hotel is one block on right.

**From Florida's Turnpike:** exit PGA Blvd. Go east under I-95 and turn at first right (RCA Blvd.) Hotel is on right.