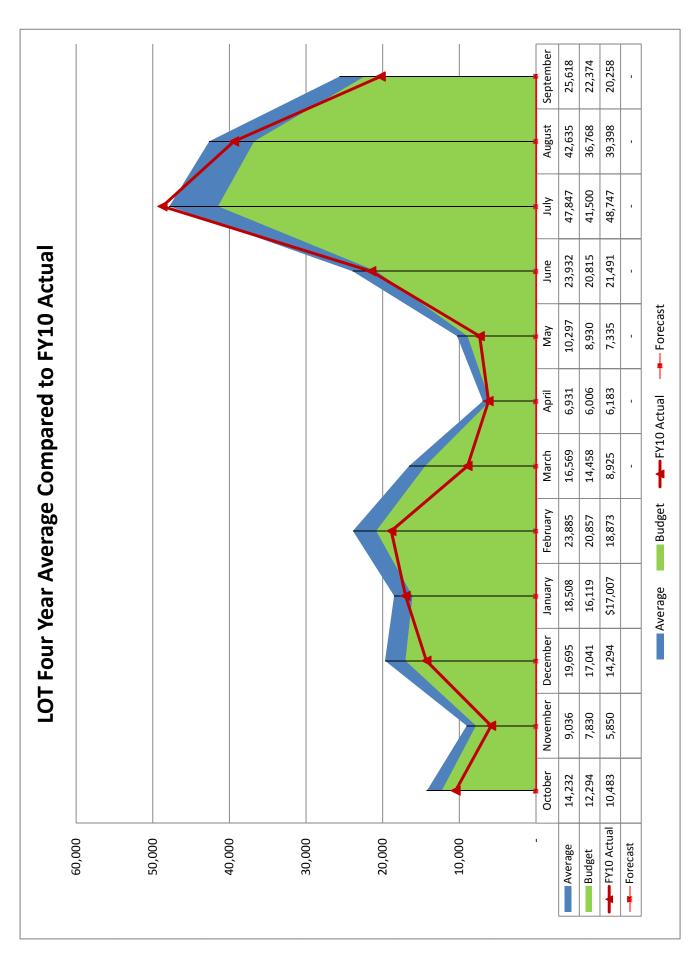

# **ACTUAL PERCENTAGES**

Monthly Actual Percentage of the Total per Year

|             |                     |              |          |                |          | S        | total +/- YTD     | -10.60%  | -10.30%  | -14.86%  |                   | -13.73%  | -14.09%  | -11.19%   |                   | -4.02%    | -1.99%    | -2.73%    |                           |           |
|-------------|---------------------|--------------|----------|----------------|----------|----------|-------------------|----------|----------|----------|-------------------|----------|----------|-----------|-------------------|-----------|-----------|-----------|---------------------------|-----------|
|             | Year to date totals |              |          | Budget total t | 53,284   | 74,141   | 88,600            |          | 94,605   | 103,535  | 124,351           |          | 165,850  | 202,618   | 224,993           |           |           |           |                           |           |
|             |                     |              |          |                |          | ×        | Actual total      | \$47,634 | \$66,507 | \$75,432 |                   | \$81,615 | \$88,950 | \$110,441 |                   | \$159,188 | \$198,586 | \$218,844 |                           |           |
|             | Percentage          | +/- based on | budget   | -14.73%        | -25.29%  | -16.12%  | -17.59%           | 5.51%    | -9.51%   | -38.27%  | -12.89%           | 2.95%    | -17.86%  | 3.25%     | -2.08%            | 17.46%    | 7.15%     | -9.46%    |                           |           |
| FYIU actual | ,,                  | based on     | trend    | \$10,483       | \$5,850  | \$14,294 | \$30,627          | \$17,007 | \$18,873 | \$8,925  | \$44,805          | \$6,183  | \$7,335  | \$21,491  | \$35,009          | \$48,747  | \$39,398  | \$20,258  | \$108,403                 | \$218,844 |
|             | FY10                | Budget       | dollars  | 12,294         | 7,830    | 17,041   | 37,165            | 16,119   | 20,857   | 14,458   | 51,434            | 900′9    | 8,930    | 20,815    | 35,751            | 41,500    | 36,768    | 22,374    | 100,642                   | 224,993   |
|             |                     |              |          |                |          |          | 1st Quarter Total |          |          |          | 2nd Quarter Total |          |          |           | 3rd Quarter Total |           |           |           | 100.00% 4th Quarter Total |           |
|             |                     | Total        | averages | 5.46%          | 3.48%    | 7.57%    |                   | 7.16%    | 9.27%    | 6.43%    |                   | 2.67%    | 3.97%    | 9.25%     |                   | 18.44%    | 16.34%    | 9.94%     | 100.00%                   |           |
|             |                     |              | FY09     | 4.89%          | 3.09%    | 7.02%    |                   | 7.76%    | 10.75%   | 6.91%    |                   | 2.58%    | 3.72%    | 9.63%     |                   | 18.36%    | 14.06%    | 11.20%    |                           | %66.66    |
|             |                     |              | FY08     | 5.41%          | 2.99%    | 8.35%    |                   | 7.56%    | 10.25%   | 8.07%    |                   | 2.41%    | 3.51%    | 9.54%     |                   | 17.65%    | 15.41%    | 8.85%     |                           | 100.00%   |
|             |                     |              | FY07     | %60.9          | 3.47%    | 7.74%    |                   | %99'9    | 8.17%    | 4.87%    |                   | 2.87%    | 4.00%    | 8.76%     |                   | 19.32%    | 18.85%    | 9.28%     |                           | 100.00%   |
|             |                     |              | FY06     | 5.53%          | 4.36%    | 7.18%    |                   | %29.9    | 7.92%    | 2.85%    |                   | 2.82%    | 4.64%    | 9.08%     |                   | 18.45%    | 17.05%    | 10.44%    |                           | 100.00%   |
|             |                     |              | FY05     | 0.00%          | 0.00%    | 0.00%    |                   | 6.99%    | 9.53%    | 6.44%    |                   | 4.16%    | 5.21%    | 10.25%    |                   | 22.31%    | 18.68%    | 13.42%    |                           | 100.00%   |
|             |                     |              | Month    | October        | November | December |                   | January  | February | March    |                   | April    | May      | June      |                   | July      | August    | September |                           | Total     |