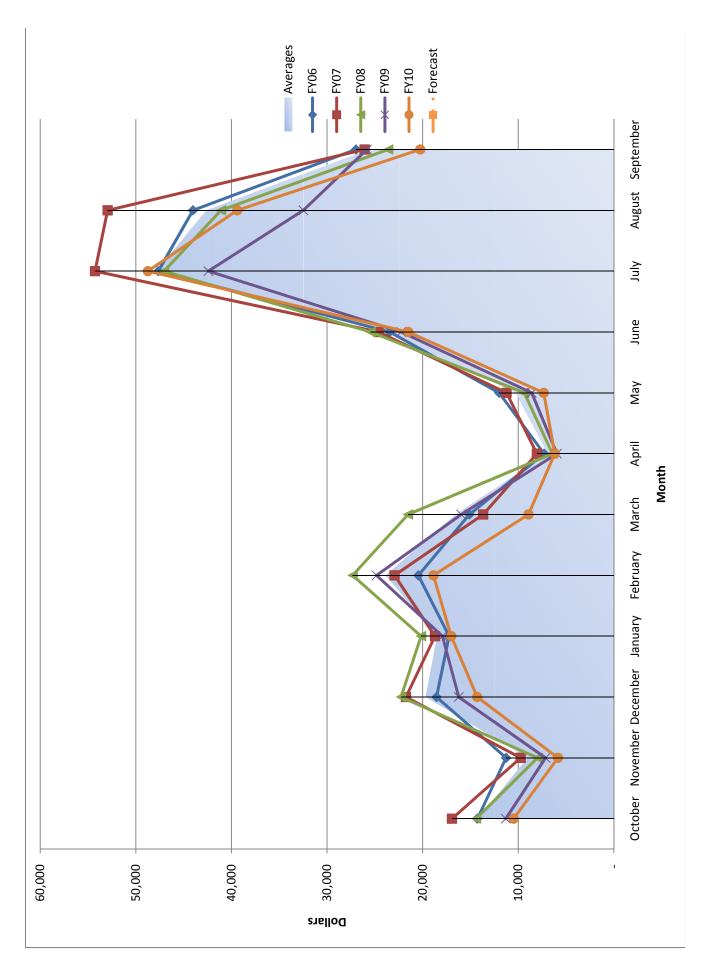

# **ACTUAL PERCENTAGES**

Monthly Actual Percentage of the Total per Year

|             |                     |              |          |                |          | S        | total +/- YTD     | -10.60%  | -10.30%  | -14.86%  |                   | -13.73%  | -14.09%  | -11.19%   |                   | -4.02%    | -1.99%    | -2.73%    |                           |           |
|-------------|---------------------|--------------|----------|----------------|----------|----------|-------------------|----------|----------|----------|-------------------|----------|----------|-----------|-------------------|-----------|-----------|-----------|---------------------------|-----------|
|             | Year to date totals |              |          | Budget total t | 53,284   | 74,141   | 88,600            |          | 94,605   | 103,535  | 124,351           |          | 165,850  | 202,618   | 224,993           |           |           |           |                           |           |
|             |                     |              |          |                |          | ×        | Actual total      | \$47,634 | \$66,507 | \$75,432 |                   | \$81,615 | \$88,950 | \$110,441 |                   | \$159,188 | \$198,586 | \$218,844 |                           |           |
|             | Percentage          | +/- based on | budget   | -14.73%        | -25.29%  | -16.12%  | -17.59%           | 5.51%    | -9.51%   | -38.27%  | -12.89%           | 2.95%    | -17.86%  | 3.25%     | -2.08%            | 17.46%    | 7.15%     | -9.46%    |                           |           |
| FYIU actual | ,,                  | based on     | trend    | \$10,483       | \$5,850  | \$14,294 | \$30,627          | \$17,007 | \$18,873 | \$8,925  | \$44,805          | \$6,183  | \$7,335  | \$21,491  | \$35,009          | \$48,747  | \$39,398  | \$20,258  | \$108,403                 | \$218,844 |
|             | FY10                | Budget       | dollars  | 12,294         | 7,830    | 17,041   | 37,165            | 16,119   | 20,857   | 14,458   | 51,434            | 900′9    | 8,930    | 20,815    | 35,751            | 41,500    | 36,768    | 22,374    | 100,642                   | 224,993   |
|             |                     |              |          |                |          |          | 1st Quarter Total |          |          |          | 2nd Quarter Total |          |          |           | 3rd Quarter Total |           |           |           | 100.00% 4th Quarter Total |           |
|             |                     | Total        | averages | 5.46%          | 3.48%    | 7.57%    |                   | 7.16%    | 9.27%    | 6.43%    |                   | 2.67%    | 3.97%    | 9.25%     |                   | 18.44%    | 16.34%    | 9.94%     | 100.00%                   |           |
|             |                     |              | FY09     | 4.89%          | 3.09%    | 7.02%    |                   | 7.76%    | 10.75%   | 6.91%    |                   | 2.58%    | 3.72%    | 9.63%     |                   | 18.36%    | 14.06%    | 11.20%    |                           | %66.66    |
|             |                     |              | FY08     | 5.41%          | 2.99%    | 8.35%    |                   | 7.56%    | 10.25%   | 8.07%    |                   | 2.41%    | 3.51%    | 9.54%     |                   | 17.65%    | 15.41%    | 8.85%     |                           | 100.00%   |
|             |                     |              | FY07     | %60.9          | 3.47%    | 7.74%    |                   | %99'9    | 8.17%    | 4.87%    |                   | 2.87%    | 4.00%    | 8.76%     |                   | 19.32%    | 18.85%    | 9.28%     |                           | 100.00%   |
|             |                     |              | FY06     | 5.53%          | 4.36%    | 7.18%    |                   | %29.9    | 7.92%    | 2.85%    |                   | 2.82%    | 4.64%    | 9.08%     |                   | 18.45%    | 17.05%    | 10.44%    |                           | 100.00%   |
|             |                     |              | FY05     | 0.00%          | 0.00%    | 0.00%    |                   | 6.99%    | 9.53%    | 6.44%    |                   | 4.16%    | 5.21%    | 10.25%    |                   | 22.31%    | 18.68%    | 13.42%    |                           | 100.00%   |
|             |                     |              | Month    | October        | November | December |                   | January  | February | March    |                   | April    | May      | June      |                   | July      | August    | September |                           | Total     |