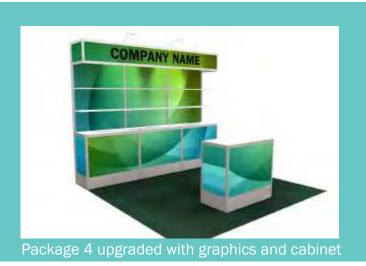

#### **BOOTH EQUIPMENT**

Each 10' x 10' booth will be set with 8' high black back drape, 3' high black side dividers, one 10' x 10' grey carpet and one 7" x 44" booth identification sign.