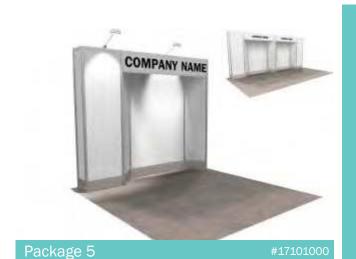

#### **BOOTH EQUIPMENT**

Each 10' x 10' booth will be set with 8' high black back drape, 3' high black side dividers, one 10' x 10' grey carpet and one 7" x 44" booth identification sign.