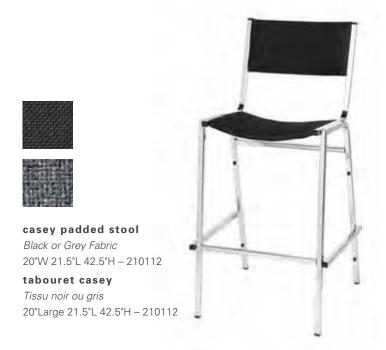

#### **BOOTH EQUIPMENT**

Each 10' x 10' booth will be set with 8' high black back drape, 3' high black side dividers, one 10' x 10' grey carpet and one 7" x 44" booth identification sign.