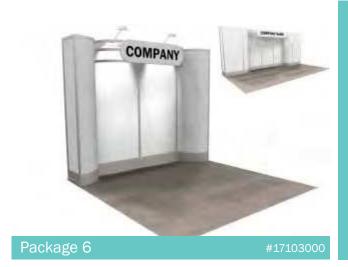

#### **BOOTH EQUIPMENT**

Each 10' x 10' booth will be set with 8' high black back drape, 3' high black side dividers, one 10' x 10' grey carpet and one 7" x 44" booth identification sign.