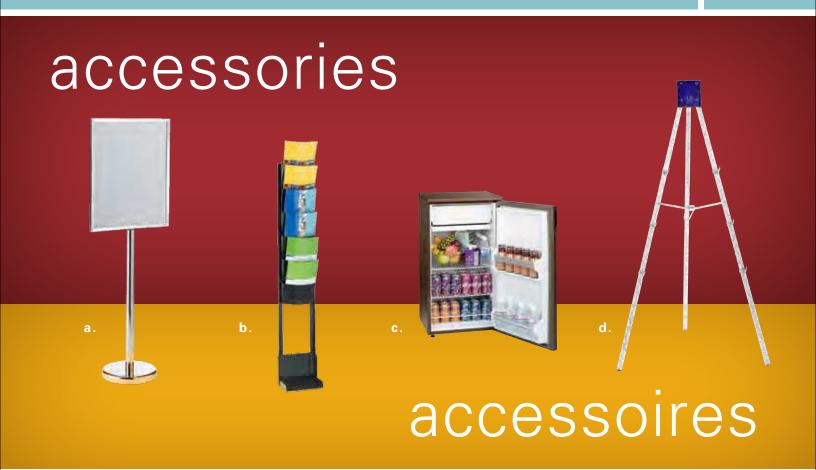

yle blanc et d'une jupe sur 3 côtés. Nous pouvons installer une jupe au 4e côté. Les tables sans jupe sont également recouvertes de vinyle blanc.

| tables avec jupe     | 4'     | 6'      | 8'      |
|----------------------|--------|---------|---------|
| (30" hauteur)        | 101100 | 10.4000 | 104000  |
| Avec jupe            | 124430 | 124630  | 124830  |
| Avec jupe au 4e côté |        | 1240630 | 1240830 |
| Sans jupe            | 125430 | 125630  | 125830  |
| comptains avec iupo  |        |         |         |
| comptoirs avec jupe  |        |         |         |
| (42" hauteur)        |        |         |         |
| Avec jupe            | 124442 | 124642  | 124842  |
| Avec jupe au 4e côté |        | 1240642 | 1240842 |
| Sans jupe            | 125442 | 125642  | 125842  |







a. chrome sign holder

Holds 22"x 28" sign – 220118

a. porte-enseigne chrome

Pour une enseigne 22"x 28" – 220118

#### b. flat literature rack

10"L 55"H - 750136

Display printed materials in six pockets

#### b. porte-brochures

10"L 55"H - 750136

Six pochettes

c. small refrigerator empty

19"W 19"L 34"H - 75057

c. petit réfrigérateur vide

19"Large 19"L 34"H - 75057

- d. chrome easel
- d. trépied chrome

220134

wastebasket corbeille à papier

220107



<sup>\*</sup>Note: Electrical power must be ordered separately.

<sup>\*</sup>Note: les services électriques doivent être commandés séparément





e. chrome stanchion with 8' retractable belt e. poteau de foule avec sangle rétractable 8'

42"H - 220121

f. chrome bag rack f. porte-sacs chrome 220110

g. chrome coat treeg. patère