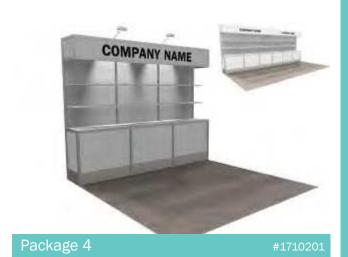

|
| , , , , , , , , , , , , , , , , , , , ,                                                                                                                                                                                                                                                                                                                                              | Sub-Total + 13% Hst = TOTAL                                                                                                                                                                            |

your order, please call Exhibitor Sales @ (416) 252-3361



# RENTAL EXhibits





#1710500



Package 1 upgraded with graphics and cabinet





**#1710300** 





Package 3

#1710400















Power and labour to hang the lights are included in our standard rental exhibit package price. Power consumption not to exceed 500 watts

**Questions?** All packages can be customized or modified, depending on your specific requirements. To speak to a rental exhibit specialist, or for custom components, call the number listed on Quick Facts. For fast, easy ordering, go to www.freemanco.com.

### Carpet Color Options - Classic Carpet









### Color Options - Fabric and Hardwall Panels









### Upgraded Carpet Color Options - Prestige Carpet



### Questions?

All packages can be customized or modified. To speak to a rental exhibit specialist call the number listed on Quick Facts. For additional custom examples click on the link below.

### Upgrades available for under \$