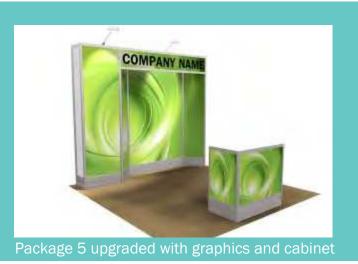

#### **BOOTH EQUIPMENT**

Each 10' x 10' booth will be set with 8' high black back drape, 3' high black side dividers, one 10' x 10' grey carpet and one 7" x 44" booth identification sign.