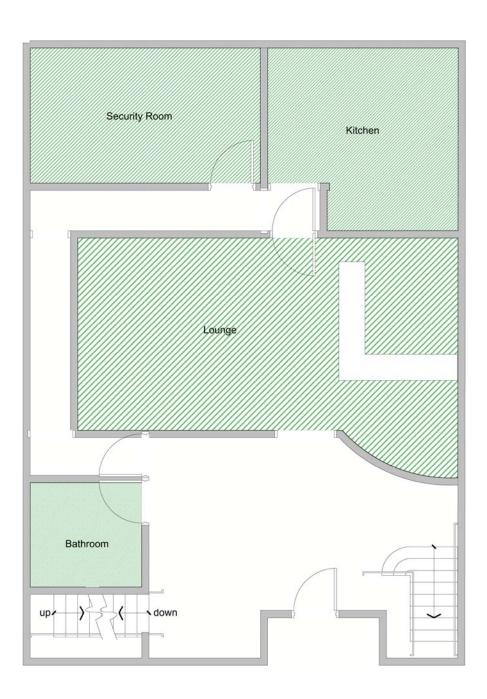

1. Marcels

2. Aikiwa

3. Geisha house

4. Lucky Eight's

5. Yakuza Casino/Brothel

3 miles

Ground level

Basement/Casino