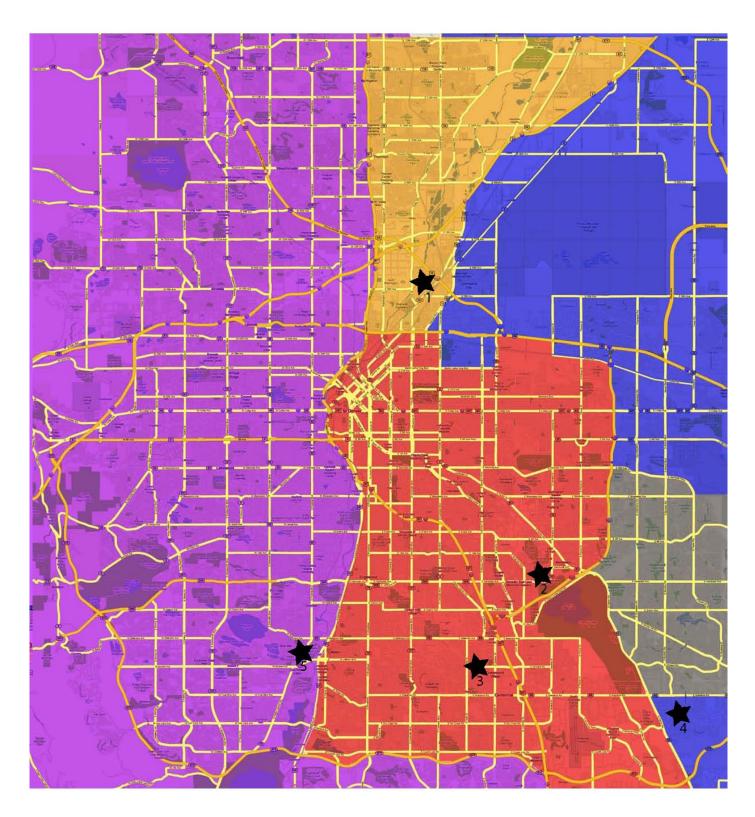

1. Marcels

2. Aikiwa

3. Geisha house

4. Lucky Eight's

5. Yakuza Casino/Brothel

3 miles

Ground level

Basement/Casino