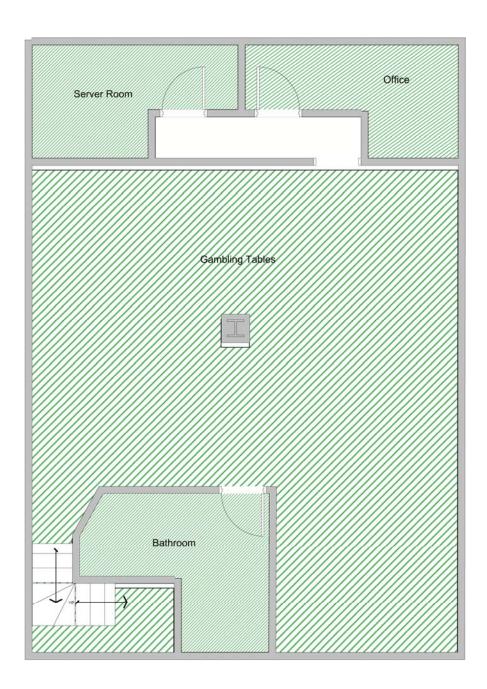

1. Marcels

2. Aikiwa

3. Geisha house

4. Lucky Eight's

5. Yakuza Casino/Brothel

3 miles

Ground level

Basement/Casino