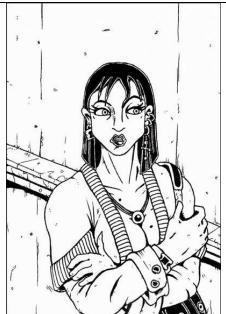

Upper floors (2)

Tabby is a changeling human female, 5'6" (1.7m) who weighs in at 135 lbs (62 kg). Athletic and furry are two of the first words to come to mind when describing her. She has tawny two toned fur and cat slit eyes.

With SURGE came a need to reinvent herself. On the surface, she's playful and to the point. Underneath, is a woman who had her sense of self-identity stripped away from her by a random surge of ambient mana.

Specializing in Corporate politics, Tabby tries to avoid dealing directly with the syndicates whenever possible. She is based primarily in the CAS sector and does occasional work in the Hub or outlying sectors of Denver when a favor is called in from her associates.