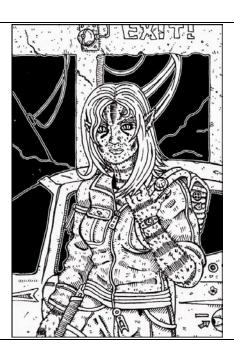

Tabby is a changeling human female, 5'6" (1.7m) who weighs in at 135 lbs (62 kg). Athletic and furry are two of the first words to come to mind when describing her. She has tawny two toned fur and cat slit eyes.

With SURGE came a need to reinvent herself. On the surface, she's playful and to the point. Underneath, is a woman who had her sense of self-identity stripped away from her by a random surge of ambient mana.

Specializing in Corporate politics, Tabby tries to avoid dealing directly with the syndicates whenever possible. She is based primarily in the CAS sector and does occasional work in the Hub or outlying sectors of Denver when a favor is called in from her associates.