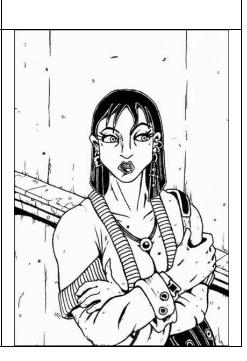

Tabby is a changeling human female, 5'6" (1.7m) who weighs in at 135 lbs (62 kg). Athletic and furry are two of the first words to come to mind when describing her. She has tawny two toned fur and cat slit eyes.

With SURGE came a need to reinvent herself. On the surface, she's playful and to the point. Underneath, is a woman who had her sense of self-identity stripped away from her by a random surge of ambient mana.

Specializing in Corporate politics, Tabby tries to avoid dealing directly with the syndicates whenever possible. She is based primarily in the CAS sector and does occasional work in the Hub or outlying sectors of Denver when a favor is called in from her associates.