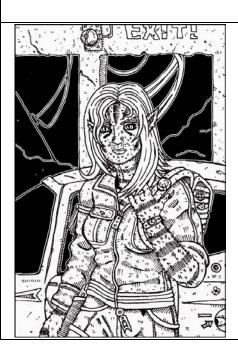

Tabby is a changeling human female, 5'6" (1.7m) who weighs in at 135 lbs (62 kg). Athletic and furry are two of the first words to come to mind when describing her. She has tawny two toned fur and cat slit eyes.

With SURGE came a need to reinvent herself. On the surface, she's playful and to the point. Underneath, is a woman who had her sense of self-identity stripped away from her by a random surge of ambient mana.

Specializing in Corporate politics, Tabby tries to avoid dealing directly with the syndicates whenever possible. She is based primarily in the CAS sector and does occasional work in the Hub or outlying sectors of Denver when a favor is called in from her associates.