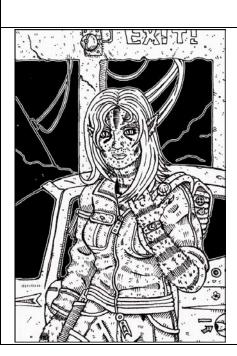

Upper floors (2)

Tabby is a changeling human female, 5'6" (1.7m) who weighs in at 135 lbs (62 kg). Athletic and furry are two of the first words to come to mind when describing her. She has tawny two toned fur and cat slit eyes.

With SURGE came a need to reinvent herself. On the surface, she's playful and to the point. Underneath, is a woman who had her sense of self-identity stripped away from her by a random surge of ambient mana.

Specializing in Corporate politics, Tabby tries to avoid dealing directly with the syndicates whenever possible. She is based primarily in the CAS sector and does occasional work in the Hub or outlying sectors of Denver when a favor is called in from her associates.