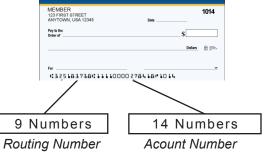

#### **ROUTING NUMBER (ABA) 9 digits**

325183738

YVCU Accounts Opened Prior to 10/1/11:

325183796

Type of Account (Check one)

**Checking Account** 

Savings Account

# For Direct Deposit and/or Automatic Payment through CHECKING ACCOUNT

Account Number - 14 digits (Do not include check number)

For Direct Deposit and/or Automatic Payment through SAVINGS ACCOUNT

For your savings account number, look at your Solarity statement or your Solarity membership card.