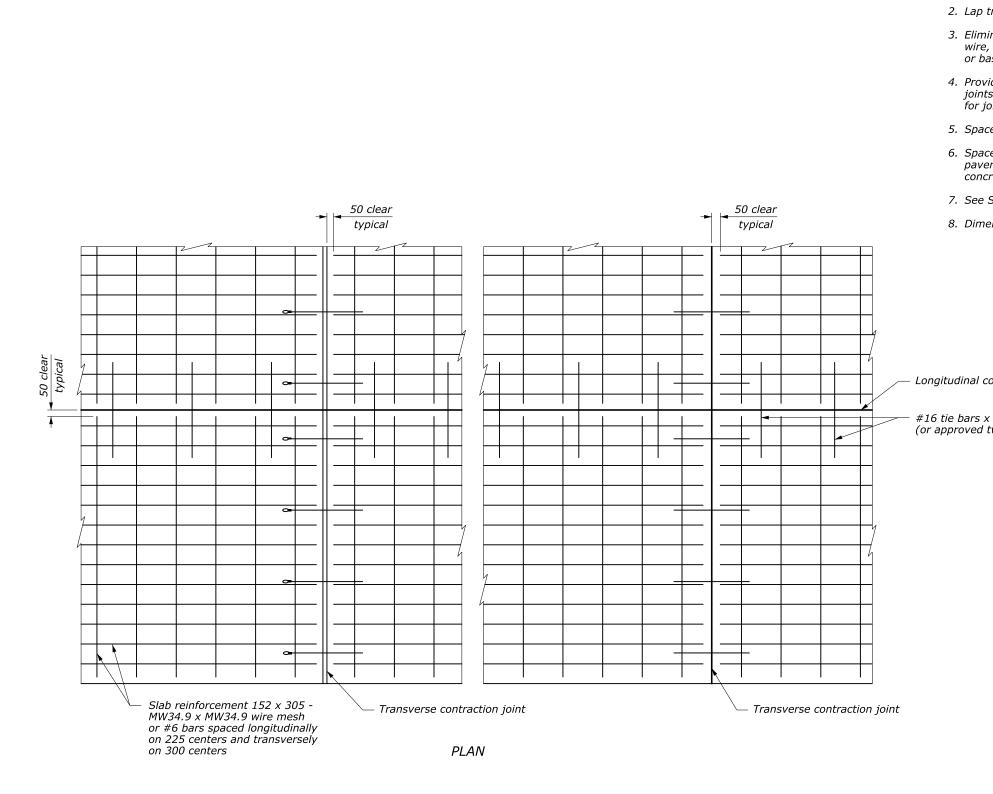

1. Lap

|                                                         |                                                                                                                                                                                            |                                                          | STATE | PROJECT |             | SHEET<br>NUMBER |  |
|---------------------------------------------------------|--------------------------------------------------------------------------------------------------------------------------------------------------------------------------------------------|----------------------------------------------------------|-------|---------|-------------|-----------------|--|
|                                                         |                                                                                                                                                                                            |                                                          |       |         |             |                 |  |
|                                                         |                                                                                                                                                                                            |                                                          |       |         |             |                 |  |
| NOTE:                                                   |                                                                                                                                                                                            |                                                          |       |         |             |                 |  |
| 1. Lap longitudinal reinforcement not less than 325 mm. |                                                                                                                                                                                            |                                                          |       |         |             |                 |  |
| 2. Lap transverse reinforcement not less than 225 mm.   |                                                                                                                                                                                            |                                                          |       |         |             |                 |  |
| 3.                                                      | Eliminate all longitudinal and transverse reinforcing steel,<br>wire, or bars where plain portland cement concrete pavement<br>or base is required.                                        |                                                          |       |         |             |                 |  |
| 4.                                                      | Provide the same type of dowel assemblies and tie bars for<br>ioints in plain portland cement concrete pavement as shown<br>for joints in reinforced pavement.                             |                                                          |       |         |             |                 |  |
| 5.                                                      | Space transverse ex                                                                                                                                                                        | e transverse expansion joints at a minimum of 85 meters. |       |         |             |                 |  |
| 6.                                                      | Space transverse contraction joints for reinforced concrete<br>pavement at not more than 12 meter intervals and for plain<br>concrete pavement or base at not more than 6 meter intervals. |                                                          |       |         |             |                 |  |
| 7.                                                      | See Standard M501-2 for joint details and joint sealing details.                                                                                                                           |                                                          |       |         |             |                 |  |
| 8.                                                      | Dimensions without units are millimeters.                                                                                                                                                  |                                                          |       |         |             |                 |  |
|                                                         |                                                                                                                                                                                            |                                                          |       |         |             |                 |  |
|                                                         |                                                                                                                                                                                            |                                                          |       |         |             |                 |  |
|                                                         |                                                                                                                                                                                            |                                                          |       |         |             |                 |  |
|                                                         |                                                                                                                                                                                            |                                                          |       |         |             |                 |  |
|                                                         |                                                                                                                                                                                            |                                                          |       |         |             |                 |  |
|                                                         |                                                                                                                                                                                            |                                                          |       |         |             |                 |  |
| ,                                                       |                                                                                                                                                                                            |                                                          |       |         |             |                 |  |
| udinal construction joint                               |                                                                                                                                                                                            |                                                          |       |         |             |                 |  |
| e bars x 900 at 750 centers                             |                                                                                                                                                                                            |                                                          |       |         |             |                 |  |
| proved two-piece connectors)                            |                                                                                                                                                                                            |                                                          |       |         |             |                 |  |
|                                                         |                                                                                                                                                                                            |                                                          |       |         |             |                 |  |
|                                                         |                                                                                                                                                                                            |                                                          |       |         |             |                 |  |
|                                                         |                                                                                                                                                                                            |                                                          |       |         |             |                 |  |
|                                                         |                                                                                                                                                                                            |                                                          |       |         |             |                 |  |
|                                                         |                                                                                                                                                                                            |                                                          |       |         |             |                 |  |
|                                                         |                                                                                                                                                                                            |                                                          |       |         |             |                 |  |
|                                                         |                                                                                                                                                                                            |                                                          |       |         |             |                 |  |
|                                                         |                                                                                                                                                                                            |                                                          |       |         |             |                 |  |
|                                                         |                                                                                                                                                                                            |                                                          |       |         |             |                 |  |
|                                                         |                                                                                                                                                                                            |                                                          |       |         |             |                 |  |
|                                                         |                                                                                                                                                                                            |                                                          |       |         |             |                 |  |
|                                                         |                                                                                                                                                                                            |                                                          |       |         |             |                 |  |
|                                                         |                                                                                                                                                                                            |                                                          |       |         |             |                 |  |
|                                                         |                                                                                                                                                                                            |                                                          |       |         |             |                 |  |
|                                                         | U.S. DEPARTMENT OF TRANSPORTATION                                                                                                                                                          |                                                          |       |         |             |                 |  |
|                                                         | FEDERAL HIGHWAY ADMINISTRATION<br>FEDERAL LANDS HIGHWAY                                                                                                                                    |                                                          |       |         |             |                 |  |
|                                                         | METRIC STANDARD<br>PORTLAND CEMENT<br>CONCRETE PAVEMENT                                                                                                                                    |                                                          |       |         |             |                 |  |
|                                                         |                                                                                                                                                                                            |                                                          |       |         |             |                 |  |
|                                                         |                                                                                                                                                                                            |                                                          |       |         |             |                 |  |
| NO 20115                                                |                                                                                                                                                                                            |                                                          |       |         |             |                 |  |
|                                                         | REVI                                                                                                                                                                                       | SED: 5/1997<br>DRAFT: 12/2014                            | UIUKU |         | stan<br>M50 |                 |  |
|                                                         |                                                                                                                                                                                            | DIVALL 12/2014                                           |       |         |             |                 |  |