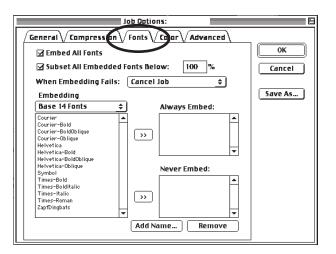

## ACCEPTABLE FILE FORMATS

Digital Files are acceptable in the following formats only:

- 1. QuarkXPress (Versions 3.3/4.1)
  - Macintosh only
  - Be sure to include all images and fonts with the file
- **2. Illustrator** (8.0 and 9.0)
  - Embed all images
  - Convert all text to outlines/paths
  - Freehand files can be accepted, must be converted to paths
- 3. Pagemaker (Version 6.5)
  - Macintosh only
  - Be sure to include all images and fonts with the file
- 4. Acrobat PDF
  - Send a PDF if your ad requires no modifications and is final
  - Double check that file creation specs were followed
  - EMBED ALL FONTS
  - Is the ad black & white? Make sure all images are grayscale or black & white
  - Use Adobe Distiller, following the settings on the next page