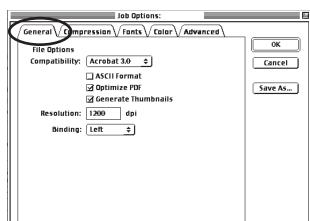

## **ACROBAT DISTILLER SETTINGS**

| Job Options:                             |         |
|------------------------------------------|---------|
| General Compression Fonts Color Advanced |         |
|                                          | ОК      |
| Color Bitmap Images                      |         |
| ☐ Bicubic Downsampling at \$ 220 dpi     | Cancel  |
| ☑ Compression: JPEG 🔶                    |         |
| Quality: Medium 🗢                        | Save As |
| Grayscale Bitmap Images                  |         |
| ☑ Bicubic Downsampling at 🔶 220 dpi      |         |
| ☑ Compression: JPEG 🔶                    |         |
| Quality: Medium ᅌ                        |         |
| Monochrome Bitmap Images                 |         |
| ☑ Bicubic Downsampling at 🔶 600 dpi      |         |
| ☑ Compression: CCITT Group 4 🔶           |         |
| ☑ Compress Text and Line Art             |         |
|                                          |         |
|                                          |         |