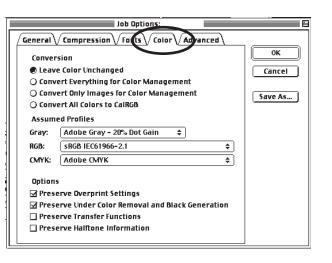

## **ACROBAT DISTILLER SETTINGS**

| Job Options:                             |         |
|------------------------------------------|---------|
| General Compression Fonts Color Advanced |         |
|                                          | ОК      |
| Color Bitmap Images                      |         |
| ☐ Bicubic Downsampling at \$ 220 dpi     | Cancel  |
| ☑ Compression: JPEG 🔶                    |         |
| Quality: Medium 🗢                        | Save As |
| Grayscale Bitmap Images                  |         |
| ☑ Bicubic Downsampling at 🔶 220 dpi      |         |
| ☑ Compression: JPEG 🔶                    |         |
| Quality: Medium ᅌ                        |         |
| Monochrome Bitmap Images                 |         |
| ☑ Bicubic Downsampling at 🔶 600 dpi      |         |
| ☑ Compression: CCITT Group 4 🔶           |         |
| ☑ Compress Text and Line Art             |         |
|                                          |         |
|                                          |         |