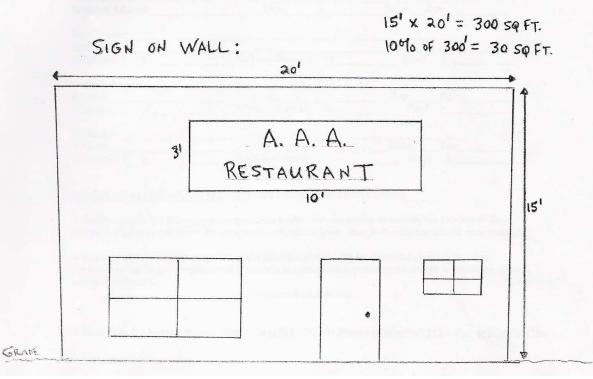

## SITE PLAN and DRAWING OF SIGN (OR CONSTRUCTION PLANS)

A dimensioned **Site Plan <u>must</u>** accompany this application, accurately describing the location of the proposed sign(s) in relation to the front, side, and rear lot lines. Sample Site Plan available upon request.

A drawing of the proposed signs(s), or construction plans, <u>must</u> be submitted showing the sign dimensions, wording or graphics, and the details of construction, including anchorage to buildings, ground, and/or foundations.