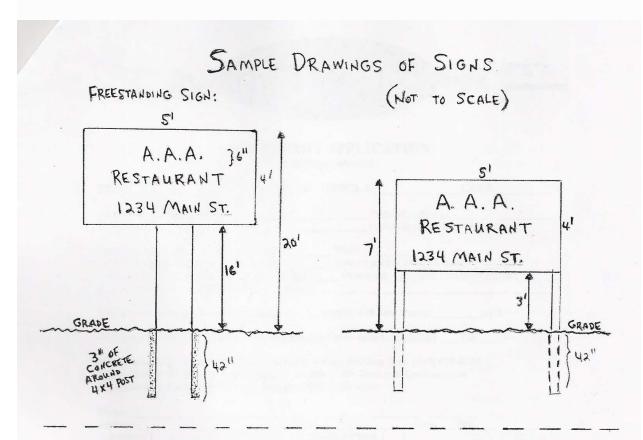

## SITE PLAN and DRAWING OF SIGN (OR CONSTRUCTION PLANS)

A dimensioned **Site Plan <u>must</u>** accompany this application, accurately describing the location of the proposed sign(s) in relation to the front, side, and rear lot lines. Sample Site Plan available upon request.

A drawing of the proposed signs(s), or construction plans, <u>must</u> be submitted showing the sign dimensions, wording or graphics, and the details of construction, including anchorage to buildings, ground, and/or foundations.