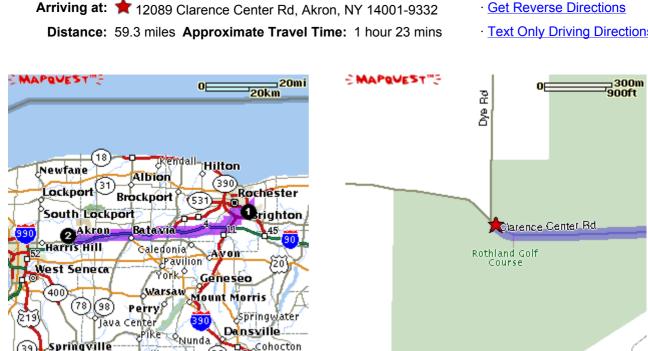

· Get Reverse Directions

0.0

0.3

2.0

0.7

|   | Warsaw Mount Morris    78   98   Perry   Springwater     | ation Technologies |
|---|----------------------------------------------------------|--------------------|
|   | Directions                                               | Miles              |
|   | Start out going North on KNOLLWOOD CRES by turning left. | 0.2                |
| - | Turn LEFT onto KNOLLWOOD DR.                             | 0.5                |
|   | Turn LEFT onto EAST AVE/NY-96.                           | 0.2                |
|   | Turn LEFT onto ALLENS CREEK RD.                          | 1.6                |

Take I-390 SOUTH RAMP towards CORNING/NEW YORK STATE THRUWAY.

5.

7.

Turn LEFT onto MONROE AVE/NY-31.

Take the **I-590 SOUTH** ramp.

Merge onto I-590 S.

| 9. Merge onto <b>I-390 S</b> .                                     | 4.3  |
|--------------------------------------------------------------------|------|
| 10. Take the I-90/THRUWAY exit, exit number 12B.                   | 0.3  |
| 11. Keep RIGHT at the fork in the ramp.                            | 0.5  |
| 12. Keep RIGHT at the fork in the ramp.                            | 0.3  |
| 13. Merge onto I-90 W/NEW YORK STATE TRWY (Portions toll).         | 39.2 |
| 14. Take the RT-77 exit, exit number 48A, towards PEMBROKE/MEDINA. | 1.0  |
| 15. Turn RIGHT onto NY-77.                                         | 0.7  |
| 16. Turn RIGHT onto <b>NY-5</b> .                                  | 3.0  |
| 17. NY-5 becomes NY-5/MAIN RD.                                     | 2.0  |
| 18. Turn RIGHT onto BUELL ST/NY-93.                                | 1.0  |
| 19. Turn SLIGHT LEFT onto CLARENCE CENTER RD.                      | 1.7  |