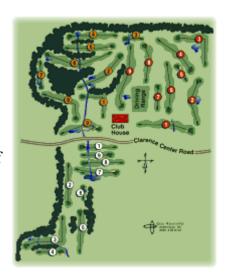

# **SCORECARD** and **DIRECTIONS**

Akron NY - Buffalo NY Golf Lessons and Golf Instruction for Western New York Golfers of all ages.

### **SCORECARD**

Here's our scorecard with course rating and slope information, <u>directions</u> follow.

Make sure you keep Rothland Golf Course in mind when it comes to Professional Golf Lessons and Golf Instructions. We have golf instruction and golf lessons for seniors, juniors, and ladies. We look forward to working with you to help you improve your game at our soft spikes only golf course.