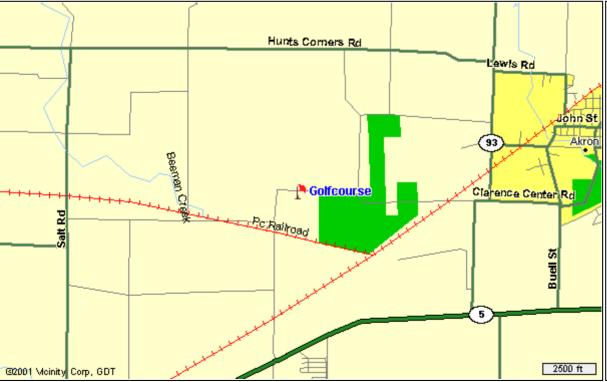

### From Rochester NY and points East:

Take the NYS Thruway exit 48A, Pembroke NY.

After you pass through the toll, turn Right on Rt. 77 (North) to Rt. 5, about 1 mile Turn Right on Rt. 5 (West) to Rt. 93 in Akron, a blinking yellow caution light is at the intersection.

Turn Right on Rt. 93 (North), travel about two miles to Clarence Center Rd. Turn Left on Clarence Center Rd (West), travel about 1 1/2 miles to Rothland Golf Course.

Drive time from Exit 48A: 11 Minutes