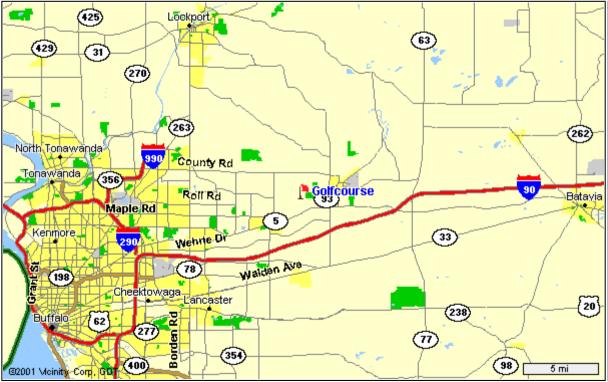

### From Buffalo NY and Southtowns:

Take Rt. 5 (Main Street) East past Clarence Hollow

Turn Left on Barnum Road in Clarence, travel less than 3 miles to Rothland Golf Course.

Drive time from the City of Buffalo Eastern City Line: 19 Minutes

### From Rochester NY and points East:

Take the NYS Thruway exit 48A, Pembroke NY.

After you pass through the toll, turn Right on Rt. 77 (North) to Rt. 5, about 1 mile Turn Right on Rt. 5 (West) to Rt. 93 in Akron, a blinking yellow caution light is at the intersection.

Turn Right on Rt. 93 (North), travel about two miles to Clarence Center Rd. Turn Left on Clarence Center Rd (West), travel about 1 1/2 miles to Rothland Golf Course.

Drive time from Exit 48A: 11 Minutes