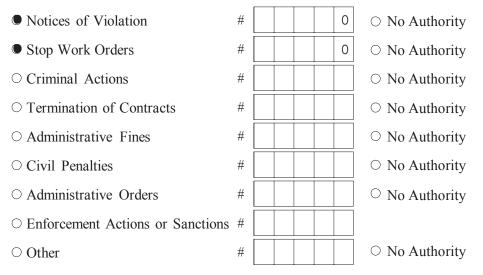

|              |           |            |

- **2. Does your MS4/Coalition have a SWPPP review procedure in place?** Yes No
- 3. How many Construction Stormwater Pollution Prevention Plans (SWPPPs) have been reviewed in this reporting period?
- **4.** Does your MS4/Coalition have a mechanism for receipt and consideration of public comments related to construction SWPPPs? Yes No NT

If Yes, how many public comments were received during this reporting period?

5. Does your MS4/Coalition provide education and training for contractors about the local SWPPP process? • Yes • No

6. Identify which of the following types of enforcement actions you used during the reporting period for construction activities, indicate the number of actions, or note those for which you do not have authority:



#### This report is being submitted for the reporting period ending March 9, 2 0 1 3

If submitting this form as part of a joint report on behalf of a coalition leave SPDES ID blank.

Name of MS4/Coalition Village of Southampton

| SPI | DES | ID |   |   |   |   |   |   |
|-----|-----|----|---|---|---|---|---|---|
| Ν   | Y   | R  | 2 | 0 | Α | 4 | 5 | 6 |

0 %

0 %

1 0

0

## Minimum Control Measure 4. Construction Site Stormwater Runoff Control

The information in this section is being reported (check one):

- On behalf of an individual MS4
- $\bigcirc$  On behalf of a coalition

How many MS4s contributed to this report?

- 1. How many construction projects have been authorized for disturbances of one acre or more during this reporting period?
- 2. How many construction projects distu