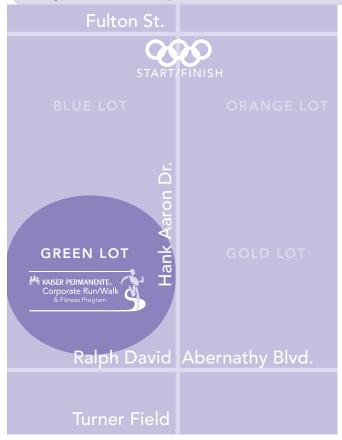

## Maps · Parking · Buses

Area Map

Take MARTA to the GSU (East-West line) rail station and walk South on Capitol Avenue. All available authorized lots on the east side of 75/85 could be filled by 4 p.m., and Hank Aaron Drive may be closed (Hank Aaron is only closed from Fulton to RDA from 3PM on.) Those who arrive after 4 p.m. may be directed to the lots on the west side of 75/85.

Parking Arrive Early!

Parking Fee: \$10/car for all Braves lots & \$30/bus (cash only)

#### **Bus Parking/Dropoff**

Buses must arrive before 5:00 p.m. Please inform our office if you are planning to use bus to transport your team so that we can provide specific information. Info@KPCorporateRunWalk.com or 404.843.8727.

#### **Directions**

When travelling 75/85 S, exit University Avenue (one exit South of Fulton Street)

Please check
NEW 5K Course Map at
KPCorporateRunWalk.com