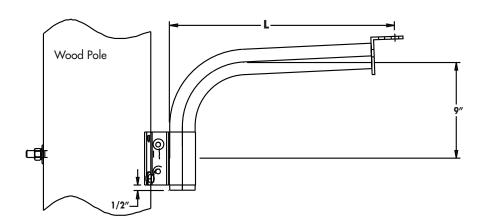

# ALUMINUM BRACKETS FOR WOOD POLE MOUNTING "CAS" & "CAD" SERIES - SINGLE & TWIN CROSS ARM BRACKET

### **BRACKET DATA**

| CATALOG NUMBER | PIPE SIZE<br>(IN) | WALL<br>THK.<br>(IN) | NOMINAL<br>LENGTH | "L"<br>(IN) | BRACKET CLASS<br>PER ANSI<br>C136.13-1992 |
|----------------|-------------------|----------------------|-------------------|-------------|-------------------------------------------|
| ACAS-200-016   | 2.00              | 0.140                | 1′-6″             | 18          | Н                                         |
| ACAS-200-019   | 2.00              | 0.140                | 1′-9″             | 21          | Н                                         |
| ACAS-200-026   | 2.00              | 0.140                | 2′-6″             | 30          | Н                                         |
| ACAD-200-026   | 2.00              | 0.140                | 2′-6″             | 30          | Н                                         |
| ACAS-200-040   | 2.00              | 0.140                | 4'-0"             | 48          | Н                                         |

#### Pipe Arm

The luminaire arm is manufactured from 2-3/8'' O.D. (2" pipe size)  $\times$  0.14" wall (6063-T6 alloy). The tube is heat treated after bending to produce a T6 temper.

#### **Extrusions**

All extrusions including the brackets and hook are manufactured from extruded 6061-T6 alloy.

If the pipe arm is installed for use with a wood pole, it is recommended that the through bolt attachment be used in conjunction with the bottom two lag bolts installed in the bottom holes of the bracket.