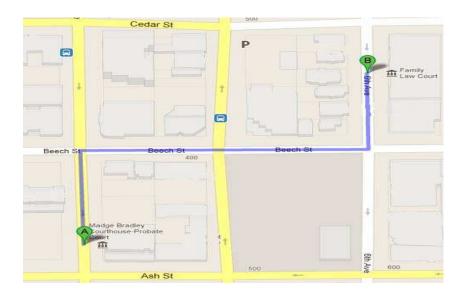

Immediately after filing your paperwork and receiving a hearing date, complete the FCS Guardianship Questionnaire (SDSC Form #FCS-045) and go to FCS at 1555 6th Avenue, 2nd floor to make an appointment. Appointments will only be made in person. TAKE COPIES OF ALL GUARDIANSHIP DOCUMENTS WITH YOU.

Walking directions from the Probate Business Office to FCS are shown below: