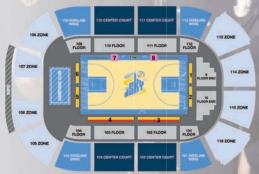

\* See Reverse side of flyer for details on the Sky's inaugural gospel competition

**TICKET PRICES FOR GROUPS OF 10+** 

- \$10 ZONE
- \$26 CENTER COURT
- \$37 FLOOR

**CAN'T COME AS A GROUP?** CALL FOR PRICING ON SMALLER PACKAGES