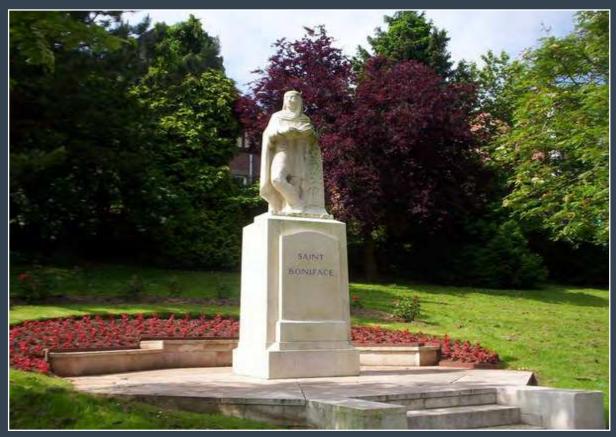

The town is situated in the narrow vale of the River Creedy, between two steep hills and is divided into two parts, the east or old town and the west or new town.

The first indication of settlement at Crediton is the knowledge that Winfrith or Saint Boniface was born here in c. 672. He propagated Christianity in the Frankish Empire during the 8th century and is the patron saint of both Germany and the Netherlands. In 909 a see was established here with Edwulf as the first bishop. Nine more bishops ruled here until 1050, when Leofric obtained papal permission from Pope Leo IX to transfer the seat to Exeter, a more culturally aware, larger and walled town. Since 1897 Crediton has been the seat of a suffragan bishopric in the Diocese of Exeter; since 2004 this has been Robert Evens.