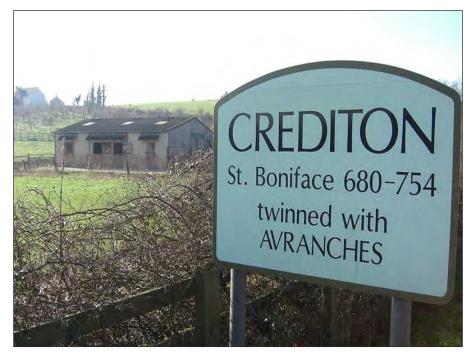

March 1646 after success both at the Battle of Torrington and in overturning the siege of Plymouth.

On 14 August 1743 (a Sunday morning), a great fire started, completely destroying High Street and buildings in the "West Town". At that period of time it was the second largest fire in the country, second only to the Great Fire of London. Sixteen people lost their lives, with over 2,000 made homeless and 450 houses destroyed. Other large fires occurred in 1766, 1769 and 1772.

The town is twinned with Avranches, France.

For more information, visit: <a href="http://en.wikipedia.org/wiki/Crediton">http://en.wikipedia.org/wiki/Crediton</a>

(Photo: Mike Crowe)

ndex

Sponsors

**Local History** 

A to Z

**Local Adverts** 

**Useful Numbers** 

Free Listing

Back to website 5 Back to Index



(Photo: Lewser)

#### **Accountancy**

## Institute of Chartered Accountants

http://www.icaew.com/en/about-icaew/find-a-chartered-accountant

Find a chartered accountant is the official online directory of over 21,000 ICAEW firms. Search by location, specialisation and industry to find an ICAEW firm. Whether you need guidance on your personal finances, or detailed financial advice about your business, an ICAEW Chartered Accountant can help. (Website)

0800 917 3526

#### **TaxAssist Accountants**

http://www.taxassist.co.uk/

TaxAssist Accountants is a national network of accountants who are experts in helping small business owners and self employed individuals with all of their tax and accountancy needs. We service over 46,000 clients and have a wealth of experience in the small busine