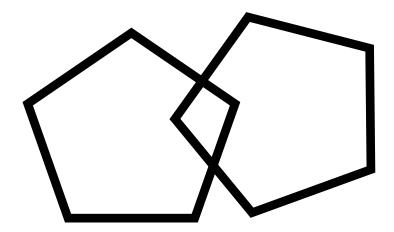

## PATIENT IDENTIFICATION

| DESCRIPTION                                                                                                                                                                                                                                                                                                                    | MAXIMUM<br>SCORE       | RESIDENT'S<br>SCORE |
|--------------------------------------------------------------------------------------------------------------------------------------------------------------------------------------------------------------------------------------------------------------------------------------------------------------------------------|------------------------|---------------------|
| ORIENTATION:                                                                                                                                                                                                                                                                                                                   |                        |                     |
| TIME: What is the ( year ), ( month ), ( date ), ( day ), ( season )?                                                                                                                                                                                                                                                          | 5                      |                     |
| PLACE: Name ( city ), ( 2 neighboring states ), ( place ), ( floor )?                                                                                                                                                                                                                                                          | 5                      |                     |
| IMMEDIATE RECALL:                                                                                                                                                                                                                                                                                                              |                        |                     |
| Name 3 objects (table, penny, apple). Ask the resident to repeat the 3 words. Give one point for each correct answer. Repeat the words until all 3 words are learned up to 3 trials. Tell the resident to remember the words and that you will ask him / her to repeat the words in 5 minutes. Count trials and record number: | 3                      |                     |
| Number of Trials:                                                                                                                                                                                                                                                                                                              |                        |                     |
| ATTENTION:                                                                                                                                                                                                                                                                                                                     | _                      |                     |
| Begin with 100 and count backwards by 7 ( "93, 86, 79, 72, 65"; stop after 5 answers ) -or- spell <i>world</i> backwards ("dlrow").                                                                                                                                                                                            | 5                      |                     |
| DELAYED RECALL: (Wait a full 5 minutes)                                                                                                                                                                                                                                                                                        |                        |                     |
| Ask for the 3 objects registered above. Give 1 point for each correct answer.                                                                                                                                                                                                                                                  | 3                      |                     |
| LANGUAGE:                                                                                                                                                                                                                                                                                                                      |                        |                     |
| NAMING: Ask the name of 2 objects ( pen, watch, etc. )                                                                                                                                                                                                                                                                         | 2                      |                     |
| REPITITION: Repeat "no if's, and's or but's"                                                                                                                                                                                                                                                                                   | 1                      |                     |
| VERBAL COMMAND: "Take a paper in your right hand; fold it in half and put it on the floor"                                                                                                                                                                                                                                     | 3                      |                     |
| READING COMPREHENSION: "Close your eyes" ( over )                                                                                                                                                                                                                                                                              | 1                      |                     |
| DRAWING: Copy a design ( over )                                                                                                                                                                                                                                                                                                | 1                      |                     |
| WRITING: Write a sentence ( over )                                                                                                                                                                                                                                                                                             | 1                      |                     |
| VISUAL IMPAIRMENT:                                                                                                                                                                                                                                                                                                             |                        |                     |
| HEARING IMPAIRMENT:                                                                                                                                                                                                                                                                                                            | 30                     |                     |
| EDUCATION LEVEL:                                                                                                                                                                                                                                                                                                               | MAXIMUM<br>TOTAL SCORE | TOTAL<br>SCORE      |