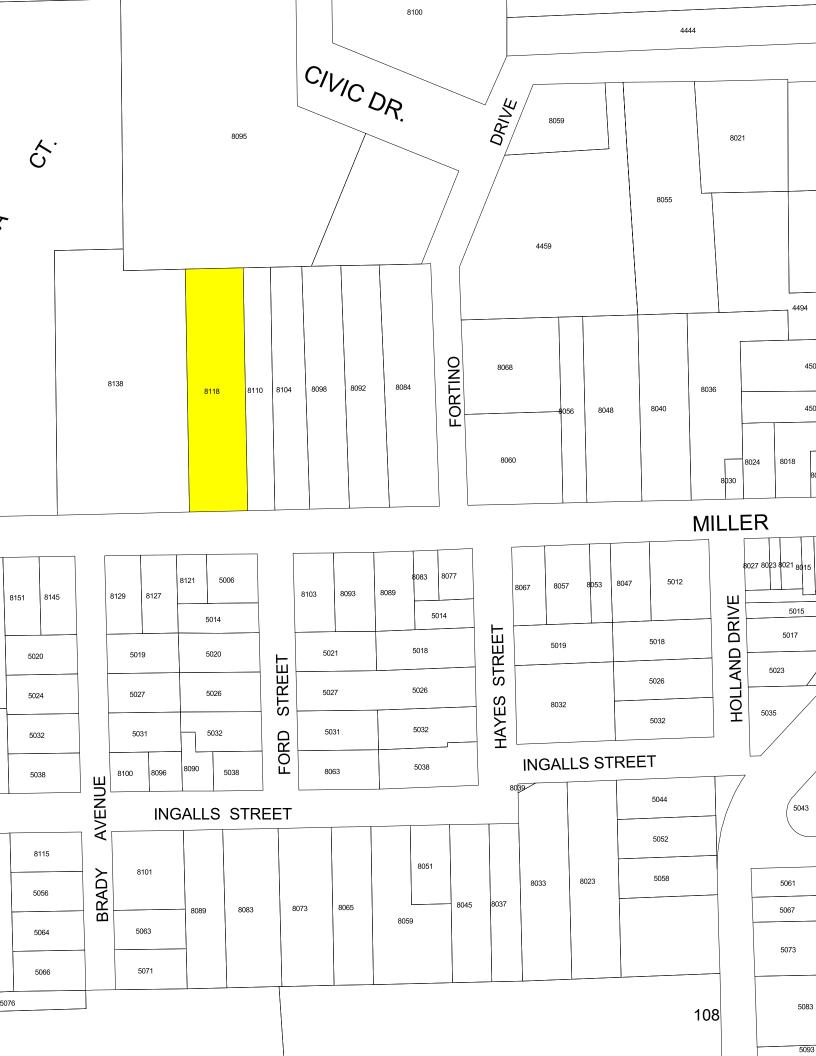

#### **✓ PROPERTY PURCHASE OFFER**, (Information)

Included with tonight's agenda is a letter from Mr. Roger Sharp (Sharp Funeral Home) regarding a house that the company owns at 8118 Miller Road. They are offering to sell it to the City. At this point, I don't see a foreseeable use of the property. The DDA may have another view on the matter. I will drop this over to Adam when he gets back on line and have him look into it and report to the Council.