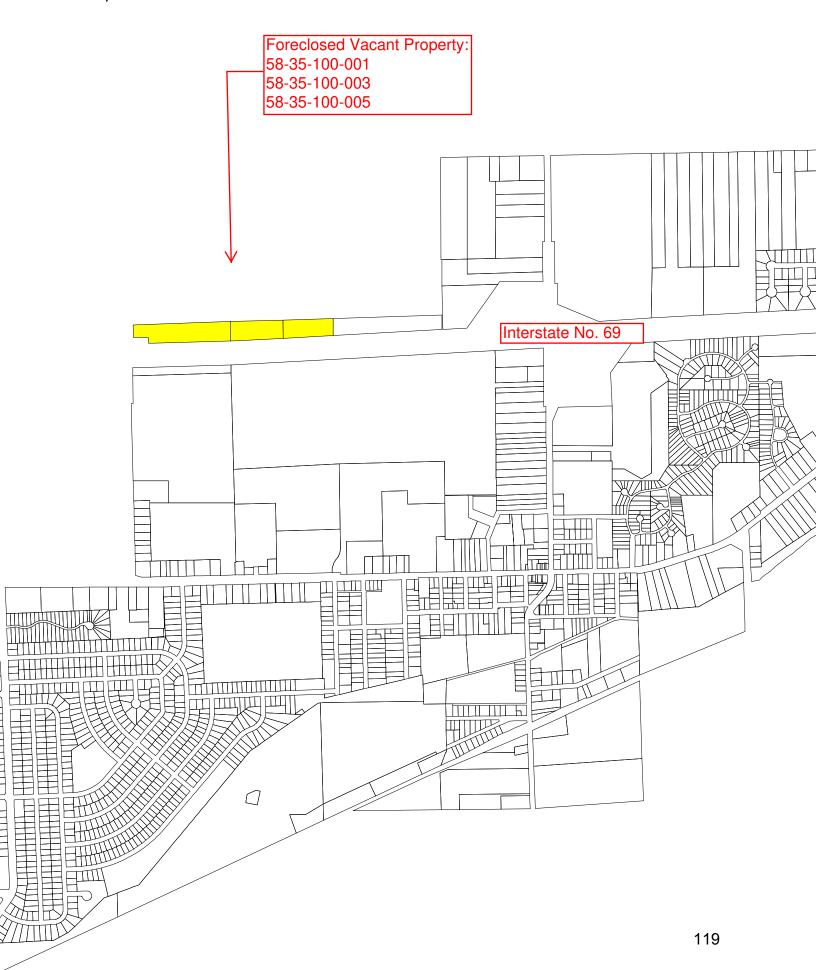

| Significant Effect on Neighborhood |
| 58-02-503-077 | 5166        | Winshall         | Sep-08         |            |                                    |
| 58-02-501-114 | 5261        | Oakview          | Sep-08         |            |                                    |
| 58-31-100-005 | 6419        | Bristol          | Aug-08         |            |                                    |
| 58-36-529-016 | 7163        | Park Ridge Pkwy  | Oct-08         |            |                                    |
| 58-02-501-056 | 8517        | Chesterfield Dr. | Oct-08         |            |                                    |

File as of October 2008. Property transfer's may take 1-2 months before updated























































































### COMMUNITY DEVELOPMENT PROGRAM

ROOM 223 -- 1101 BEACH STREET FLINT, MICHIGAN 48502-1470 TELEPHONE (810) 257-3010 FAX (810) 257-3185

JULIE A. HINTERMAN pirector-coordinator

October 28, 2008

Mr. Paul Bueche, City Manager City of Swartz Creek 8083 Civic Dr Swartz Creek, MI 48473

Subject:

Department of Housing and Urban Development

Neighborhood Stabilization Program Funding Award to Genesee County

Dear Mr. Bueche:

In the month of October, Genesee County received notification that \$7.5 million dollars, from the Department of Housing and Urban Development, was being awarded to assist in addressing the abandoned and foreclosed property issue in the County. The funding can be used to assist with bank foreclosed property, tax foreclosed property and HUD homes. The funding was award