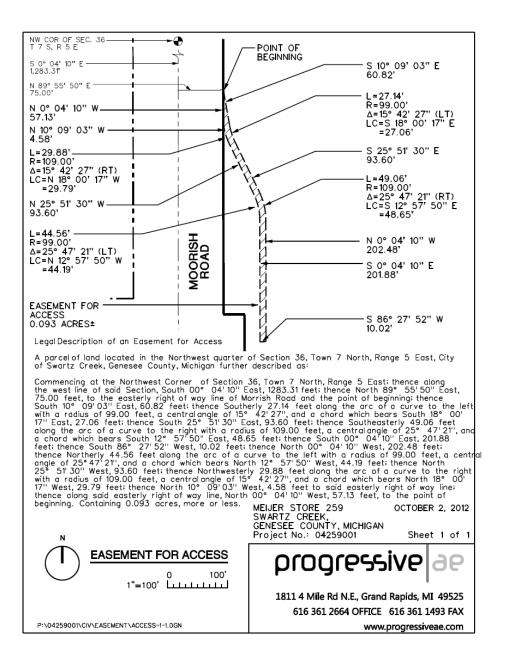

#### In a public easement and right of way thereon (the "Easement Area"), legally described as follows:

A parcel of land located in the Northwest quarter of Section 36, Town 7 North, Range 5 East, City of Swartz Creek, Genesee County, Michigan further described as: Commencing at the Northwest Corner of Section 36, Town 7 North, Range 5 East; thence along the west line of said Section, South 00° 04' 10" East, 1283.31 feet; thence North 89° 55' 50" East, 75.00 feet, to the easterly right of way line of Morrish Road and the point of beginning; thence South 10° 09' 03" East, 60.82 feet; thence Southerly 27.14 feet along the arc of a curve to the left with a radius of 99.00 feet, a central angle of 15° 42' 27", and a chord which bears South 18° 00' 17" East, 27.06 feet; thence South 25° 51' 30" East, 93.60 feet; thence Southeasterly 49.06 feet along the arc of a curve to the right with a radius of 109.00 feet, a central angle of 25° 47' 21", and a chord which bears South 12° 57' 50" East, 48.65 feet; thence South 00° 04' 10" East, 201.88 feet; thence South 86° 27' 52" West, 10.02 feet; thence North 00° 04' 10" West, 202.48 feet; thence Northerly 44.56 feet along the arc of a curve to the left with a radius of 99.00 feet, a central angle of 25° 47' 21", and a chord which bears North 12° 57' 50" West, 44.19 feet; thence North 25° 51' 30" West, 93.60 feet; thence Northwesterly 29.88 feet along the arc of a curve to the right with a radius of 109.00 feet, a central angle of 15° 42' 27", and a chord which bears North 18° 00' 17" West, 29.79 feet; thence North 10° 09' 03" West, 4.58 feet to said easterly right of way line; thence along said easterly right of way line, North 00° 04' 10" West, 57.13 feet, to the point of beginning. Containing 0.093 acres, more or less.