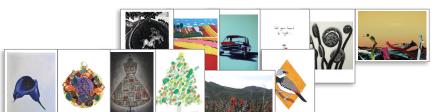

## **Greeting Card Collection 2015**

The Menzies Institute for Medical Research has great pleasure in presenting our 2015 Greeting Card Collection.

The Art of Christmas card range includes original artworks donated by acclaimed Tasmanian artists:

Bert Aperloo, Lorraine Biggs, Barbara Cauvin, Sara Ferrington, Nathan Grey, Richard Klekociuk, Eloise Lark, Carol Maney, Cathy McAuliffe, Kate Piekutowski, Michael Weitnauer and Tilley Wood.

All proceeds from the sale of these Tasmanian art cards support the work of the Menzies Institute for Medical Research.