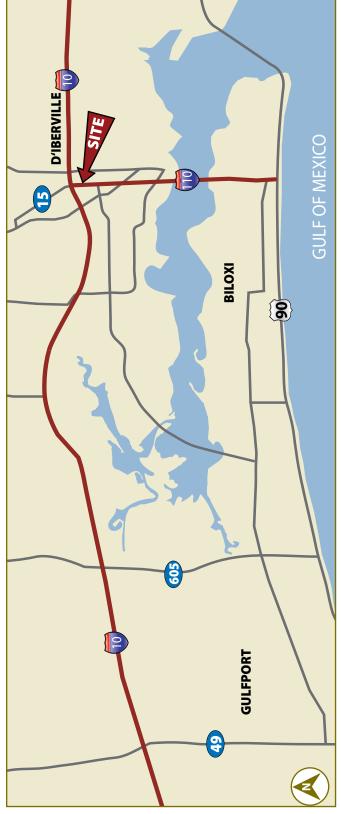

## **PROPERTY OVERVIEW**

Size: Approximately 225,000 SF plus out parcels

Location: SEC of I-110 and I-10

Gov. Jurisdiction: City of D'Iberville I Harrison County I Mississippi Area Code: (228) I Zip Code: 39540

Interstate 10 is the major east-west highway traveling through the Mississippi Gold Coast. Highway 110 is the main highway leading to the Biloxi gaming district featuring the Beau Rivage Casino, the Hard Rock Hotel and Casino and the Imperial Palace. Separated by 13 miles from the Crossroads development in Gulfport, Bayou Bridges is well positioned to access the under-served Biloxi and Ocean Springs trade areas.