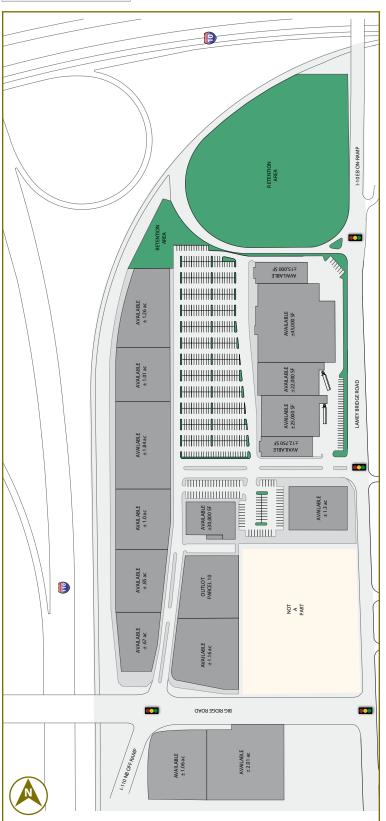

## **PROPERTY OVERVIEW**

Size: Approximately 225,000 SF plus out parcels

Location: SEC of I-110 and I-10

Gov. Jurisdiction: City of D'Iberville I Harrison County I Mississippi Area Code: (228) I Zip Code: 39540