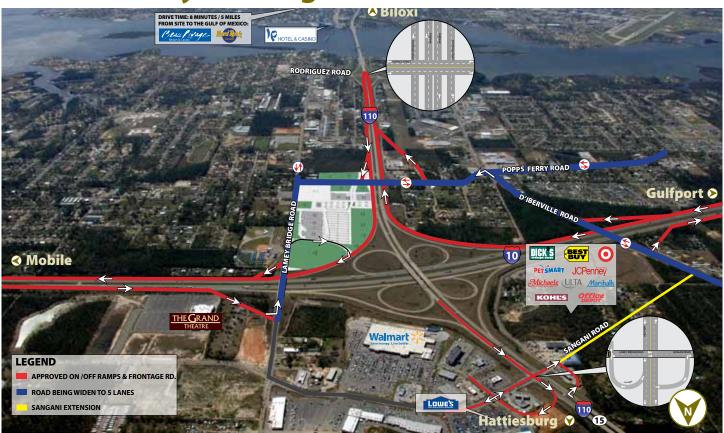

Interstate 10 is the major east-west highway traveling through the Mississippi Gold Coast. Highway 110 is the main highway leading to the Biloxi gaming district featuring the Beau Rivage Casino, the Hard Rock Hotel and Casino and the Imperial Palace. Separated by 13 miles from the Crossroads development in Gulfport, Bayou Bridges is well positioned to access the under-served Biloxi and Ocean Springs trade areas.

| DAILY TRAFFIC COUNTS             |            |  |
|----------------------------------|------------|--|
| » Interstate 10                  | 60,100 vpd |  |
| » Interstate 110                 | 54,000 vpd |  |
| DEMOGRAPHIC INFORMATION          |            |  |
| » Gulfport-Biloxi MSA            | 239,720    |  |
| » Primary Trade area             | 170,124    |  |
| » Secondary Trade area           | 317,278    |  |
| » Average HH Income (Trade area) | \$50,563   |  |

| _ | , 3                     |                  |  |  |  |
|---|-------------------------|------------------|--|--|--|
|   | AREA RETAILERS          |                  |  |  |  |
|   | » Lowe's                | » Target         |  |  |  |
|   | » Walmart Supercenter   | » Best Buy       |  |  |  |
| Ī | » Dick's Sporting Goods | » Hard Rock Cafe |  |  |  |
|   | » Marshalls             | » Michaels       |  |  |  |
| 1 | » PetSmart              | » Kohl's         |  |  |  |
| 1 | » JCPenney              | » Office Depot   |  |  |  |
| 1 | » Red Lobster           | » Grand Theaters |  |  |  |
|   |                         |                  |  |  |  |

| CASINO HOTELS |             |                   |
|---------------|-------------|-------------------|
| » Beau Rivage | » Hard Rock | » Imperial Palace |

CONTACT: Karen Mitchell » 214.217.4617 » kmitchell@woodmont.com