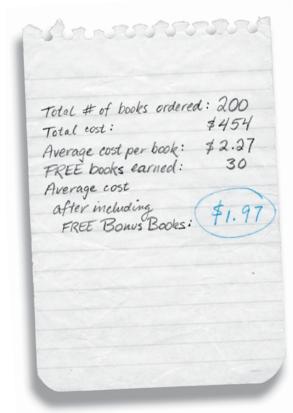

## Reduce your cost-per-book by using your Bonus Book Collections:

#### **Performance Report Tip:**

- When doing your own cost-per-book calculation, remember to count all the titles in your collections.
- See the Collections Index to get the total number of books.

FREE Bonus Books