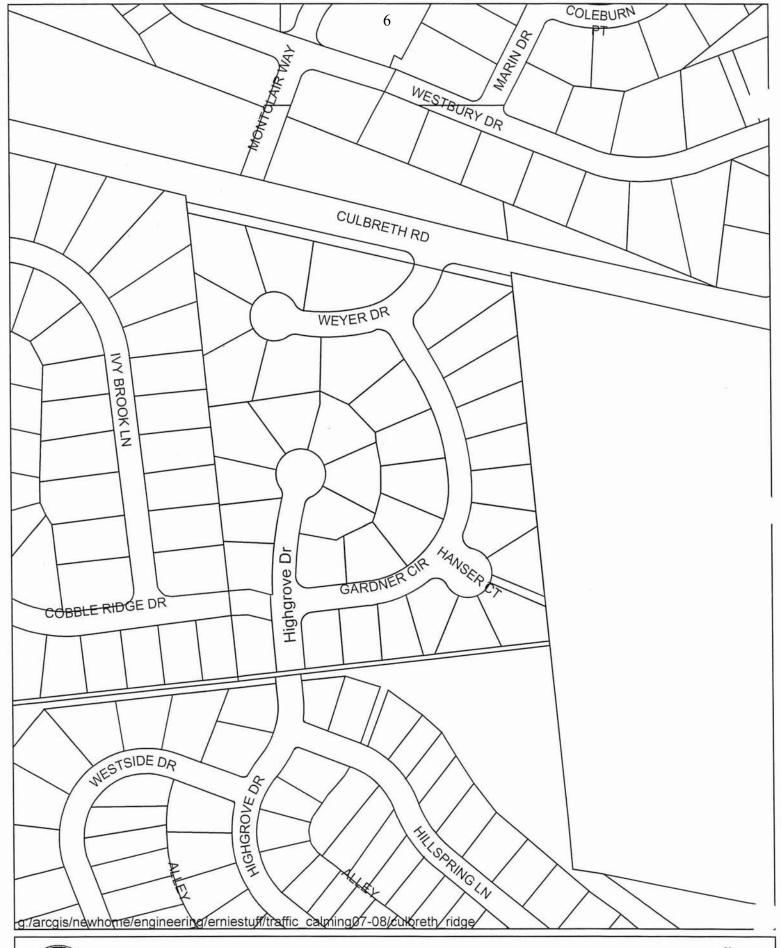

#### **Discussion Topics:**

- Historical review & current needs justification for changes in the current traffic management situation - CRHA & TCH perspectives.
- Specific short-term tactical requests CRHA:
  - a. Intersection of Gardner Circle & Weyer stop sign for right turn from Gardner onto Weyer needs to be moved closer to the road. Now it is behind a tree and not currently visible.
  - b. Gardner/Weyer intersection also needs a crosswalk painted across Weyer to connect the 2 handicap access ramps in the sidewalks.
  - c. The "No Outlet/Dead End" sign for Weyer Dr. cul de sac needs to be moved closer to the intersection at the Gardner/Weyer. Currently, it is difficult to see and not effective to prevent mistaken turns that way.
  - d. General review of all signs in the development vs. their current location and effectiveness. Many are not installed on the strip between the sidewalk and the road. Also, some are not angled to be perpendicular to the road. Adjustments to location and angle would improve visibility.
  - e. Current height of the Culbreth Ridge speed "humps" should be increased to match the ones on the main road through The Oaks. Ours are "raised cross-walk" height, not <u>full speed hump</u> height.
  - f. TCH feedback on go/no go and timelines for addressing these requests.
- 3. Longer-term traffic safety and calming plan development CRHA & TCH:
  - a. Many of CRHA's original traffic safety concerns (expressed in previous meetings) for vehicle speed, traffic volume and poor driver visibility have not changed or actually gotten worse. <u>CHRA would like work with TCH to develop a comprehensive traffic calming and safety plan for our development with the TCH.</u>
  - b. The attached CRHA petition is a request for TCH to conduct a traffic survey as the first step in the development of an improved traffic calming plan. CHRA also requests that this traffic survey be done within the next 30 days.
  - c. Need TCH comments/feedback on:
    - i. Timelines for implementation of the traffic survey
    - ii. The overall process, THC requirements and timelines for the development of an improved traffic safety/calming plan for CRH.
    - iii. Outlining the specific tactical traffic calming options approved for use in the TCH. What survey results would be necessary to justify the implementation of each specific tactic (e.g. adding a 3<sup>rd</sup> speed hump would require observing that average speeds to exceed 30 MPH for any 1 hour window during the survey evaluations)?
- Other topics, next steps and wrap-up.
  - a. Culbreth Middle School proximity "Kiss N' Go" lane and sports event parking lot volume
  - b. Can Culbreth Ridge zoned as a school zone?

Culbreth Ridge Area Map