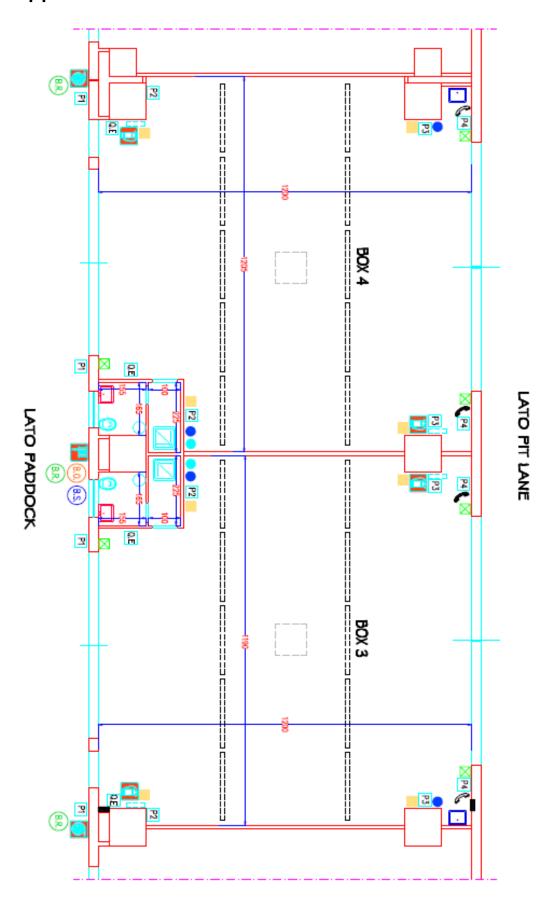

Shared Pit box with 3 cars - FREE of charge

FREE

| TEAM                                                                                                  |                                             |                                                       |                               |         |                 |               |                     |
|-------------------------------------------------------------------------------------------------------|---------------------------------------------|-------------------------------------------------------|-------------------------------|---------|-----------------|---------------|---------------------|
| Starting number                                                                                       |                                             |                                                       | Entrant con<br>person:        | tact    |                 |               |                     |
| Team name                                                                                             |                                             |                                                       | Mobile phon                   | ie no.: |                 |               |                     |
| Address for sending the starting number and sticker set                                               |                                             |                                                       | E-mail addr                   | ess:    |                 |               |                     |
|                                                                                                       |                                             |                                                       |                               |         |                 |               |                     |
| Service                                                                                               |                                             |                                                       |                               |         | Price in<br>EUR | Quan-<br>tity | Please<br>mark<br>√ |
| ENTRY FEE                                                                                             |                                             |                                                       |                               |         |                 |               |                     |
| Regular Entry Fee < 2000cc                                                                            |                                             |                                                       | 4000,00*                      |         |                 |               |                     |
| Regular Entry Fee > 200                                                                               | 00cc                                        |                                                       |                               |         | 4500,00*        |               |                     |
| * If you pay your entry                                                                               |                                             | the early entry closing                               | date, 14 Febr                 | uary, y | ou will recei   | ve €1000,     | -                   |
| discount on the entry for                                                                             |                                             |                                                       |                               |         |                 |               |                     |
| Administration costs fo car and/or the crew an drivers) after March 7 <sup>th</sup>                   | r any amen<br>nounced (ir                   | ncluding adding new dr                                |                               |         | 150,00          |               |                     |
| DEPOSIT SERVICE                                                                                       |                                             |                                                       |                               |         |                 |               |                     |
| Instead of many separatransfer 500EUR depose transponder etc. After the money will be refu            | it. Within threeceiving ev                  | nis deposit are deposits<br>verything at the circuit  | for SPAA05,<br>in correct ord |         | 500,00          |               |                     |
| FIXED FUEL SERVICE (including fuel station serv                                                       |                                             |                                                       |                               |         |                 |               |                     |
| Petrol Up to 2.000 cc (                                                                               |                                             |                                                       | mot moradea)                  |         | 1400,00         |               |                     |
| Petrol Over 2.000 and                                                                                 | •                                           | •                                                     | 300cc)                        |         | 1700,00         |               |                     |
| Petrol Over 3.000 cc ar                                                                               | •                                           | •                                                     |                               |         | 2500,00         |               |                     |
| Petrol Over 3.600 cc ar                                                                               |                                             |                                                       |                               |         | 3100,00         |               |                     |
|                                                                                                       |                                             | 000 cc (& Turbo 3.000                                 |                               |         | 3400,00         |               |                     |
| Petrol Over 6.000 cc ar                                                                               | nd Up to 10                                 | .000 cc (&Turbo 3.500                                 | - 5.000cc)                    |         | 4200,00         |               |                     |
| Diesel/ Gas Oil Up to 2                                                                               | .000 cc                                     | ·                                                     | ·                             |         | 1100,00         |               |                     |
| Diesel/ Gas Oil Over 2.                                                                               | 000 cc and                                  | Up to 3.000 cc                                        |                               |         | 1600,00         |               |                     |
| Diesel/ Gas Oil Over 3.                                                                               | 000 cc                                      |                                                       |                               |         | 2000,00         |               |                     |
| PIT-BOX ALLOCATIO                                                                                     | N                                           |                                                       |                               |         |                 |               |                     |
| Team 1:                                                                                               |                                             | Preferred team 2:                                     |                               | Prefe   | erred team      | 3:            |                     |
| PIT BOXES from Thur<br>Dimensions of all pit-bo<br>Please see appendix 1 to<br>Creventic reserves the | oxes are 6m<br>for some ex                  | x 12m.<br>tra explanation and the                     |                               | ave not | evpressed       | nreferen      | ca                  |
| Exclusive Pit box 1 car Dimensions: 6x12m Limited availability. First Assigned and confirmed          | on request<br>st come, firs<br>d by email b | and availability)<br>st pay principle<br>by Creventic | eeams that ha                 | ive not | 4000,00         | preseren      |                     |
| Shared Pit box with 2 c<br>Dimensions: 6x12m<br>Limited availability. First<br>Assigned and confirmed | ars — cost p<br>st come, firs               | er car<br><mark>st pay principle</mark>               |                               |         | 750,00          |               |                     |

| Service                                                                                                                          |                                                                                                                                                                                                                                                                                                                                                                                                                                                                                                                                                                                                                                                                                                                                                                                                                                                                                                                                                                                                                                                                                                                                                                                                                                                                                                                                                                                                                                                                                                                                                                                                                                                                                                                                                                                                                                                                                                                                                                                                                                                                                                                                |                                  | Price in<br>EUR         | Quan-<br>tity | Please<br>mark<br>√ |
|----------------------------------------------------------------------------------------------------------------------------------|--------------------------------------------------------------------------------------------------------------------------------------------------------------------------------------------------------------------------------------------------------------------------------------------------------------------------------------------------------------------------------------------------------------------------------------------------------------------------------------------------------------------------------------------------------------------------------------------------------------------------------------------------------------------------------------------------------------------------------------------------------------------------------------------------------------------------------------------------------------------------------------------------------------------------------------------------------------------------------------------------------------------------------------------------------------------------------------------------------------------------------------------------------------------------------------------------------------------------------------------------------------------------------------------------------------------------------------------------------------------------------------------------------------------------------------------------------------------------------------------------------------------------------------------------------------------------------------------------------------------------------------------------------------------------------------------------------------------------------------------------------------------------------------------------------------------------------------------------------------------------------------------------------------------------------------------------------------------------------------------------------------------------------------------------------------------------------------------------------------------------------|----------------------------------|-------------------------|---------------|---------------------|
| PIT BOXES from Wednesday<br>Teams attending the private te                                                                       | March 16 <sup>th</sup> 17:30 till Thursday M<br>st have priority                                                                                                                                                                                                                                                                                                                                                                                                                                                                                                                                                                                                                                                                                                                                                                                                                                                                                                                                                                                                                                                                                                                                                                                                                                                                                                                                                                                                                                                                                                                                                                                                                                                                                                                                                                                                                                                                                                                                                                                                                                                               | larch 17                         | <sup>th</sup> 18:30 (op | tional)       |                     |
| Shared pit box                                                                                                                   |                                                                                                                                                                                                                                                                                                                                                                                                                                                                                                                                                                                                                                                                                                                                                                                                                                                                                                                                                                                                                                                                                                                                                                                                                                                                                                                                                                                                                                                                                                                                                                                                                                                                                                                                                                                                                                                                                                                                                                                                                                                                                                                                |                                  | 100,00                  |               |                     |
| Exclusive pit box                                                                                                                |                                                                                                                                                                                                                                                                                                                                                                                                                                                                                                                                                                                                                                                                                                                                                                                                                                                                                                                                                                                                                                                                                                                                                                                                                                                                                                                                                                                                                                                                                                                                                                                                                                                                                                                                                                                                                                                                                                                                                                                                                                                                                                                                |                                  | 200,00                  |               |                     |
| PADDOCK SPACE                                                                                                                    |                                                                                                                                                                                                                                                                                                                                                                                                                                                                                                                                                                                                                                                                                                                                                                                                                                                                                                                                                                                                                                                                                                                                                                                                                                                                                                                                                                                                                                                                                                                                                                                                                                                                                                                                                                                                                                                                                                                                                                                                                                                                                                                                |                                  |                         |               |                     |
| Additional paddock space Located in paddock.                                                                                     |                                                                                                                                                                                                                                                                                                                                                                                                                                                                                                                                                                                                                                                                                                                                                                                                                                                                                                                                                                                                                                                                                                                                                                                                                                                                                                                                                                                                                                                                                                                                                                                                                                                                                                                                                                                                                                                                                                                                                                                                                                                                                                                                |                                  | FREE                    |               |                     |
| Length truck:                                                                                                                    | Width truck:                                                                                                                                                                                                                                                                                                                                                                                                                                                                                                                                                                                                                                                                                                                                                                                                                                                                                                                                                                                                                                                                                                                                                                                                                                                                                                                                                                                                                                                                                                                                                                                                                                                                                                                                                                                                                                                                                                                                                                                                                                                                                                                   | Size awn                         | ing:                    |               |                     |
| Mobile home paddock parkin<br>Location: Paddock; Only by pre-ord                                                                 | g space – 1 PER TEAM FREE OF C                                                                                                                                                                                                                                                                                                                                                                                                                                                                                                                                                                                                                                                                                                                                                                                                                                                                                                                                                                                                                                                                                                                                                                                                                                                                                                                                                                                                                                                                                                                                                                                                                                                                                                                                                                                                                                                                                                                                                                                                                                                                                                 | HARGE                            | FREE                    |               |                     |
| License plate:                                                                                                                   |                                                                                                                                                                                                                                                                                                                                                                                                                                                                                                                                                                                                                                                                                                                                                                                                                                                                                                                                                                                                                                                                                                                                                                                                                                                                                                                                                                                                                                                                                                                                                                                                                                                                                                                                                                                                                                                                                                                                                                                                                                                                                                                                |                                  | 11122                   |               | Ш                   |
| Paddock parking space for 2<br>Location: Paddock; Limited availabi<br>Only by pre-order                                          |                                                                                                                                                                                                                                                                                                                                                                                                                                                                                                                                                                                                                                                                                                                                                                                                                                                                                                                                                                                                                                                                                                                                                                                                                                                                                                                                                                                                                                                                                                                                                                                                                                                                                                                                                                                                                                                                                                                                                                                                                                                                                                                                |                                  | 100,00                  |               |                     |
| OPTIONAL REQUESTS & SER                                                                                                          | VICES                                                                                                                                                                                                                                                                                                                                                                                                                                                                                                                                                                                                                                                                                                                                                                                                                                                                                                                                                                                                                                                                                                                                                                                                                                                                                                                                                                                                                                                                                                                                                                                                                                                                                                                                                                                                                                                                                                                                                                                                                                                                                                                          |                                  |                         |               |                     |
| Rental SPAA05 Race position<br>Required according regulations<br>* deposit included in deposit                                   |                                                                                                                                                                                                                                                                                                                                                                                                                                                                                                                                                                                                                                                                                                                                                                                                                                                                                                                                                                                                                                                                                                                                                                                                                                                                                                                                                                                                                                                                                                                                                                                                                                                                                                                                                                                                                                                                                                                                                                                                                                                                                                                                |                                  | 150,00                  |               |                     |
|                                                                                                                                  | on Display receiver-control unit                                                                                                                                                                                                                                                                                                                                                                                                                                                                                                                                                                                                                                                                                                                                                                                                                                                                                                                                                                                                                                                                                                                                                                                                                                                                                                                                                                                                                                                                                                                                                                                                                                                                                                                                                                                                                                                                                                                                                                                                                                                                                               |                                  | 500,00                  |               |                     |
| SPAA05 LED-displays Requir                                                                                                       |                                                                                                                                                                                                                                                                                                                                                                                                                                                                                                                                                                                                                                                                                                                                                                                                                                                                                                                                                                                                                                                                                                                                                                                                                                                                                                                                                                                                                                                                                                                                                                                                                                                                                                                                                                                                                                                                                                                                                                                                                                                                                                                                |                                  | 250,00                  |               |                     |
| Rental Transponder includir Required according regulations * deposit included in deposit                                         |                                                                                                                                                                                                                                                                                                                                                                                                                                                                                                                                                                                                                                                                                                                                                                                                                                                                                                                                                                                                                                                                                                                                                                                                                                                                                                                                                                                                                                                                                                                                                                                                                                                                                                                                                                                                                                                                                                                                                                                                                                                                                                                                |                                  | 150,00                  |               |                     |
|                                                                                                                                  | ng 5-ID driver identification                                                                                                                                                                                                                                                                                                                                                                                                                                                                                                                                                                                                                                                                                                                                                                                                                                                                                                                                                                                                                                                                                                                                                                                                                                                                                                                                                                                                                                                                                                                                                                                                                                                                                                                                                                                                                                                                                                                                                                                                                                                                                                  |                                  | 750,00                  |               |                     |
| illuminated back panels (includ<br>panels will light up both start n                                                             | the start numbers-a complete set of<br>ing power supply) at a special price.<br>umbers, left and right door. Selling<br>24H races, recommended for 12H rac                                                                                                                                                                                                                                                                                                                                                                                                                                                                                                                                                                                                                                                                                                                                                                                                                                                                                                                                                                                                                                                                                                                                                                                                                                                                                                                                                                                                                                                                                                                                                                                                                                                                                                                                                                                                                                                                                                                                                                     | These price                      | 300,00                  |               |                     |
|                                                                                                                                  | oack panels, SPAA05 Race Position in the control of |                                  | 49,50                   |               |                     |
| WIFI Internet Connection a (paddock, pit lane, boxes)                                                                            | t Mugello circuit                                                                                                                                                                                                                                                                                                                                                                                                                                                                                                                                                                                                                                                                                                                                                                                                                                                                                                                                                                                                                                                                                                                                                                                                                                                                                                                                                                                                                                                                                                                                                                                                                                                                                                                                                                                                                                                                                                                                                                                                                                                                                                              |                                  | FREE                    |               |                     |
| Rent a tent                                                                                                                      | ension: 6 x 4 meters including padd                                                                                                                                                                                                                                                                                                                                                                                                                                                                                                                                                                                                                                                                                                                                                                                                                                                                                                                                                                                                                                                                                                                                                                                                                                                                                                                                                                                                                                                                                                                                                                                                                                                                                                                                                                                                                                                                                                                                                                                                                                                                                            | ock                              | 500,00                  |               |                     |
| Own Pit box Banner                                                                                                               | a availability.                                                                                                                                                                                                                                                                                                                                                                                                                                                                                                                                                                                                                                                                                                                                                                                                                                                                                                                                                                                                                                                                                                                                                                                                                                                                                                                                                                                                                                                                                                                                                                                                                                                                                                                                                                                                                                                                                                                                                                                                                                                                                                                |                                  |                         |               |                     |
| To present your team on the tr<br>which will be hang in front of y                                                               | ack we offer a huge personalized ba<br>our pit box (1m x 1,5m)                                                                                                                                                                                                                                                                                                                                                                                                                                                                                                                                                                                                                                                                                                                                                                                                                                                                                                                                                                                                                                                                                                                                                                                                                                                                                                                                                                                                                                                                                                                                                                                                                                                                                                                                                                                                                                                                                                                                                                                                                                                                 | nner                             | 125,00                  |               |                     |
| invested in on board camera's, price, to partly cover the costs that they are fully integrated in 12 hours live-online-streaming | d internet in pit box -TV & ONLINE-streaming, Creventic which are offered to teams at an aff . The advantage of the on board cam the live-TV broadcasting, as well as and 48 minutes highlight show. An i                                                                                                                                                                                                                                                                                                                                                                                                                                                                                                                                                                                                                                                                                                                                                                                                                                                                                                                                                                                                                                                                                                                                                                                                                                                                                                                                                                                                                                                                                                                                                                                                                                                                                                                                                                                                                                                                                                                      | fordable<br>neras is<br>s in the | 4500,00                 |               |                     |