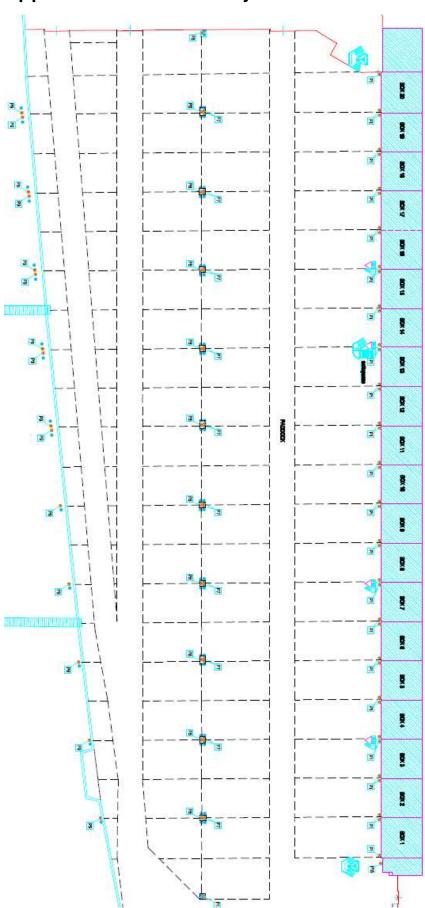

| Service                                                                                                                          |                                                                                                                                                                                                                                                                                                                                                                                                                                                                                                                                                                                                                                                                                                                                                                                                                                                                                                                                                                                                                                                                                                                                                                                                                                                                                                                                                                                                                                                                                                                                                                                                                                                                                                                                                                                                                                                                                                                                                                                                                                                                                                                                |                                  | Price in<br>EUR         | Quan-<br>tity | Please<br>mark<br>√ |
|----------------------------------------------------------------------------------------------------------------------------------|--------------------------------------------------------------------------------------------------------------------------------------------------------------------------------------------------------------------------------------------------------------------------------------------------------------------------------------------------------------------------------------------------------------------------------------------------------------------------------------------------------------------------------------------------------------------------------------------------------------------------------------------------------------------------------------------------------------------------------------------------------------------------------------------------------------------------------------------------------------------------------------------------------------------------------------------------------------------------------------------------------------------------------------------------------------------------------------------------------------------------------------------------------------------------------------------------------------------------------------------------------------------------------------------------------------------------------------------------------------------------------------------------------------------------------------------------------------------------------------------------------------------------------------------------------------------------------------------------------------------------------------------------------------------------------------------------------------------------------------------------------------------------------------------------------------------------------------------------------------------------------------------------------------------------------------------------------------------------------------------------------------------------------------------------------------------------------------------------------------------------------|----------------------------------|-------------------------|---------------|---------------------|
| PIT BOXES from Wednesday<br>Teams attending the private te                                                                       | March 16 <sup>th</sup> 17:30 till Thursday M<br>st have priority                                                                                                                                                                                                                                                                                                                                                                                                                                                                                                                                                                                                                                                                                                                                                                                                                                                                                                                                                                                                                                                                                                                                                                                                                                                                                                                                                                                                                                                                                                                                                                                                                                                                                                                                                                                                                                                                                                                                                                                                                                                               | larch 17                         | <sup>th</sup> 18:30 (op | tional)       |                     |
| Shared pit box                                                                                                                   |                                                                                                                                                                                                                                                                                                                                                                                                                                                                                                                                                                                                                                                                                                                                                                                                                                                                                                                                                                                                                                                                                                                                                                                                                                                                                                                                                                                                                                                                                                                                                                                                                                                                                                                                                                                                                                                                                                                                                                                                                                                                                                                                |                                  | 100,00                  |               |                     |
| Exclusive pit box                                                                                                                |                                                                                                                                                                                                                                                                                                                                                                                                                                                                                                                                                                                                                                                                                                                                                                                                                                                                                                                                                                                                                                                                                                                                                                                                                                                                                                                                                                                                                                                                                                                                                                                                                                                                                                                                                                                                                                                                                                                                                                                                                                                                                                                                |                                  | 200,00                  |               |                     |
| PADDOCK SPACE                                                                                                                    |                                                                                                                                                                                                                                                                                                                                                                                                                                                                                                                                                                                                                                                                                                                                                                                                                                                                                                                                                                                                                                                                                                                                                                                                                                                                                                                                                                                                                                                                                                                                                                                                                                                                                                                                                                                                                                                                                                                                                                                                                                                                                                                                |                                  |                         |               |                     |
| Additional paddock space Located in paddock.                                                                                     |                                                                                                                                                                                                                                                                                                                                                                                                                                                                                                                                                                                                                                                                                                                                                                                                                                                                                                                                                                                                                                                                                                                                                                                                                                                                                                                                                                                                                                                                                                                                                                                                                                                                                                                                                                                                                                                                                                                                                                                                                                                                                                                                |                                  | FREE                    |               |                     |
| Length truck:                                                                                                                    | Width truck:                                                                                                                                                                                                                                                                                                                                                                                                                                                                                                                                                                                                                                                                                                                                                                                                                                                                                                                                                                                                                                                                                                                                                                                                                                                                                                                                                                                                                                                                                                                                                                                                                                                                                                                                                                                                                                                                                                                                                                                                                                                                                                                   | Size awn                         | ing:                    |               |                     |
| Mobile home paddock parkin<br>Location: Paddock; Only by pre-ord                                                                 | g space – 1 PER TEAM FREE OF C                                                                                                                                                                                                                                                                                                                                                                                                                                                                                                                                                                                                                                                                                                                                                                                                                                                                                                                                                                                                                                                                                                                                                                                                                                                                                                                                                                                                                                                                                                                                                                                                                                                                                                                                                                                                                                                                                                                                                                                                                                                                                                 | HARGE                            | FREE                    |               |                     |
| License plate:                                                                                                                   |                                                                                                                                                                                                                                                                                                                                                                                                                                                                                                                                                                                                                                                                                                                                                                                                                                                                                                                                                                                                                                                                                                                                                                                                                                                                                                                                                                                                                                                                                                                                                                                                                                                                                                                                                                                                                                                                                                                                                                                                                                                                                                                                |                                  | 11122                   |               | Ш                   |
| Paddock parking space for 2<br>Location: Paddock; Limited availabi<br>Only by pre-order                                          |                                                                                                                                                                                                                                                                                                                                                                                                                                                                                                                                                                                                                                                                                                                                                                                                                                                                                                                                                                                                                                                                                                                                                                                                                                                                                                                                                                                                                                                                                                                                                                                                                                                                                                                                                                                                                                                                                                                                                                                                                                                                                                                                |                                  | 100,00                  |               |                     |
| OPTIONAL REQUESTS & SER                                                                                                          | VICES                                                                                                                                                                                                                                                                                                                                                                                                                                                                                                                                                                                                                                                                                                                                                                                                                                                                                                                                                                                                                                                                                                                                                                                                                                                                                                                                                                                                                                                                                                                                                                                                                                                                                                                                                                                                                                                                                                                                                                                                                                                                                                                          |                                  |                         |               |                     |
| Rental SPAA05 Race position<br>Required according regulations<br>* deposit included in deposit                                   |                                                                                                                                                                                                                                                                                                                                                                                                                                                                                                                                                                                                                                                                                                                                                                                                                                                                                                                                                                                                                                                                                                                                                                                                                                                                                                                                                                                                                                                                                                                                                                                                                                                                                                                                                                                                                                                                                                                                                                                                                                                                                                                                |                                  | 150,00                  |               |                     |
|                                                                                                                                  | on Display receiver-control unit                                                                                                                                                                                                                                                                                                                                                                                                                                                                                                                                                                                                                                                                                                                                                                                                                                                                                                                                                                                                                                                                                                                                                                                                                                                                                                                                                                                                                                                                                                                                                                                                                                                                                                                                                                                                                                                                                                                                                                                                                                                                                               |                                  | 500,00                  |               |                     |
| SPAA05 LED-displays Requir                                                                                                       |                                                                                                                                                                                                                                                                                                                                                                                                                                                                                                                                                                                                                                                                                                                                                                                                                                                                                                                                                                                                                                                                                                                                                                                                                                                                                                                                                                                                                                                                                                                                                                                                                                                                                                                                                                                                                                                                                                                                                                                                                                                                                                                                |                                  | 250,00                  |               |                     |
| Rental Transponder includir Required according regulations * deposit included in deposit                                         |                                                                                                                                                                                                                                                                                                                                                                                                                                                                                                                                                                                                                                                                                                                                                                                                                                                                                                                                                                                                                                                                                                                                                                                                                                                                                                                                                                                                                                                                                                                                                                                                                                                                                                                                                                                                                                                                                                                                                                                                                                                                                                                                |                                  | 150,00                  |               |                     |
|                                                                                                                                  | ng 5-ID driver identification                                                                                                                                                                                                                                                                                                                                                                                                                                                                                                                                                                                                                                                                                                                                                                                                                                                                                                                                                                                                                                                                                                                                                                                                                                                                                                                                                                                                                                                                                                                                                                                                                                                                                                                                                                                                                                                                                                                                                                                                                                                                                                  |                                  | 750,00                  |               |                     |
| illuminated back panels (includ<br>panels will light up both start n                                                             | the start numbers-a complete set of<br>ing power supply) at a special price.<br>umbers, left and right door. Selling<br>24H races, recommended for 12H rac                                                                                                                                                                                                                                                                                                                                                                                                                                                                                                                                                                                                                                                                                                                                                                                                                                                                                                                                                                                                                                                                                                                                                                                                                                                                                                                                                                                                                                                                                                                                                                                                                                                                                                                                                                                                                                                                                                                                                                     | These price                      | 300,00                  |               |                     |
|                                                                                                                                  | oack panels, SPAA05 Race Position in the control of |                                  | 49,50                   |               |                     |
| WIFI Internet Connection a (paddock, pit lane, boxes)                                                                            | t Mugello circuit                                                                                                                                                                                                                                                                                                                                                                                                                                                                                                                                                                                                                                                                                                                                                                                                                                                                                                                                                                                                                                                                                                                                                                                                                                                                                                                                                                                                                                                                                                                                                                                                                                                                                                                                                                                                                                                                                                                                                                                                                                                                                                              |                                  | FREE                    |               |                     |
| Rent a tent                                                                                                                      | ension: 6 x 4 meters including padd                                                                                                                                                                                                                                                                                                                                                                                                                                                                                                                                                                                                                                                                                                                                                                                                                                                                                                                                                                                                                                                                                                                                                                                                                                                                                                                                                                                                                                                                                                                                                                                                                                                                                                                                                                                                                                                                                                                                                                                                                                                                                            | ock                              | 500,00                  |               |                     |
| Own Pit box Banner                                                                                                               | a availability.                                                                                                                                                                                                                                                                                                                                                                                                                                                                                                                                                                                                                                                                                                                                                                                                                                                                                                                                                                                                                                                                                                                                                                                                                                                                                                                                                                                                                                                                                                                                                                                                                                                                                                                                                                                                                                                                                                                                                                                                                                                                                                                |                                  |                         |               |                     |
| To present your team on the tr<br>which will be hang in front of y                                                               | ack we offer a huge personalized ba<br>our pit box (1m x 1,5m)                                                                                                                                                                                                                                                                                                                                                                                                                                                                                                                                                                                                                                                                                                                                                                                                                                                                                                                                                                                                                                                                                                                                                                                                                                                                                                                                                                                                                                                                                                                                                                                                                                                                                                                                                                                                                                                                                                                                                                                                                                                                 | nner                             | 125,00                  |               |                     |
| invested in on board camera's, price, to partly cover the costs that they are fully integrated in 12 hours live-online-streaming | d internet in pit box -TV & ONLINE-streaming, Creventic which are offered to teams at an aff . The advantage of the on board cam the live-TV broadcasting, as well as and 48 minutes highlight show. An i                                                                                                                                                                                                                                                                                                                                                                                                                                                                                                                                                                                                                                                                                                                                                                                                                                                                                                                                                                                                                                                                                                                                                                                                                                                                                                                                                                                                                                                                                                                                                                                                                                                                                                                                                                                                                                                                                                                      | fordable<br>neras is<br>s in the | 4500,00                 |               |                     |