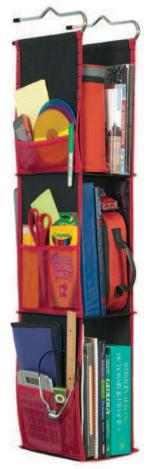

--------------|-------|----------|---------|--------|--------|-------|--|--|
|      | Address          |       |          |         |        |        |       |  |  |
|      | City State Zip   |       |          |         |        |        |       |  |  |
|      | Homeroom teacher |       |          |         |        |        |       |  |  |
|      | Circle color:    | Black | Blue     | Fuchsia | Purple | Orange | Green |  |  |
|      | Quantity         | @\$2  | 0 each = | :       |        |        |       |  |  |

#### Meadow Mountain PTA Fundraiser

Make checks payable to: Meadow Mountain PTA Please detach and return order form to the front office with payment (check) in an envelope marked "5th Grade LockerWorks"

### Get Organized.

## LocketWorks<sup>®</sup> Every locker needs one.



Flexible organizer that hangs inside the locker, not on the door.

Expands usable locker space and leaves room for coats, backpacks, etc.

Creates sturdy shelves measuring 12.5" tall x 6" wide x 9" deep, with durable mesh side pockets for small item storage.

Adjusts from 38" to 20" to fit full and half lockers; ideal for shared space.

Hangs from shelf, hooks or closet rod for school, dorm or home use.

Constructed of heavy duty fabric with steel hangers and rigid shelf inserts.

Available in these colors:



### www.lockerworks.com (877) 845-8009 LockerWorks P.O. Box 1982 Avon, CO 81620

### Time for a change?



80% of parents believe that their child's most serious problem is a lack of organization.

Educators know that the majority of academic problems stem from poor organization ra