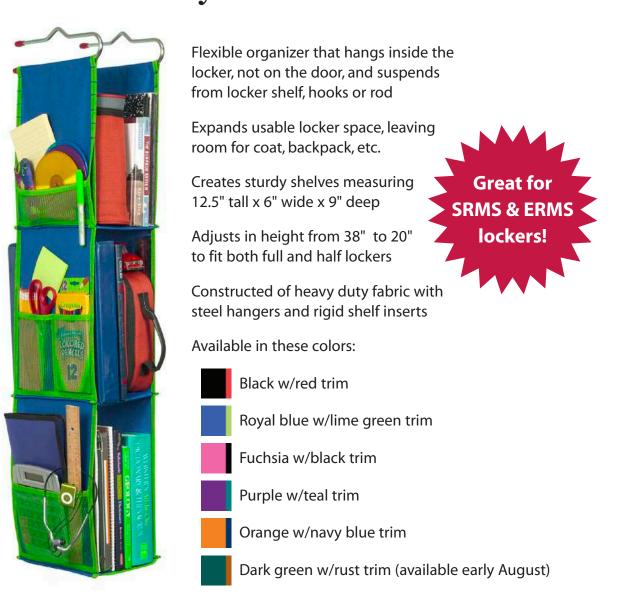

# **LocketWorks**<sup>®</sup> Every locker needs one.

Flexible organizer that hangs inside the locker, not on the door, and suspends from locker shelf, hooks or rod

Expands usable locker space, leaving room for coat, backpack, etc.

Creates sturdy shelves measuring 12.5" tall x 6" wide x 9" deep

Adjusts in height from 38" to 20" to fit both full and half lockers

Constructed of heavy duty fabric with steel hangers and rigid shelf inserts

Available in these colors:

Black w/red trim

Royal blue w/lime green trim

Fuchsia w/black trim

Purple w/teal trim

Orange w/navy blue trim

Dark green w/rust trim (available early August)

Get yours for \$20 - see Mrs. Pence for more information Provided by the Memorial French Class "Exchange Students Head to France"