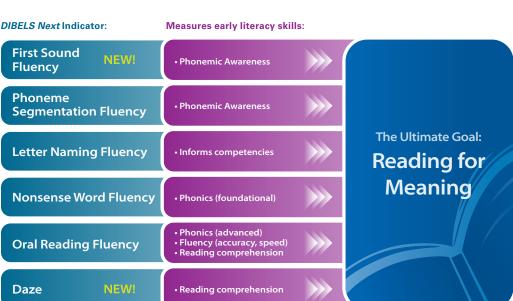

## Course features include:

- In-depth training on all six *DIBELS Next* measures—from implementation to administration, scoring, and interpretation
- A video host to guide you through each section
- Tools to search, highlight, and annotate as you navigate the course
- Embedded video segments to practice each measure multiple times
- Check Your Understanding quizzes that provide feedback and document participation

Access to the online course is available for one year from date of purchase.

A certificate is available upon course completion and can be applied toward continuing education credit.

At its core, the ultimate goal of *DIBELS Next* is to support students as they become proficient, fluent readers who read for meaning. DIBELS *Next* provides quick and easy measures that indicate if a student is on track for reading success. DIBELS Next comprises six measures that are designed to be indicators of basic early literacy skills.