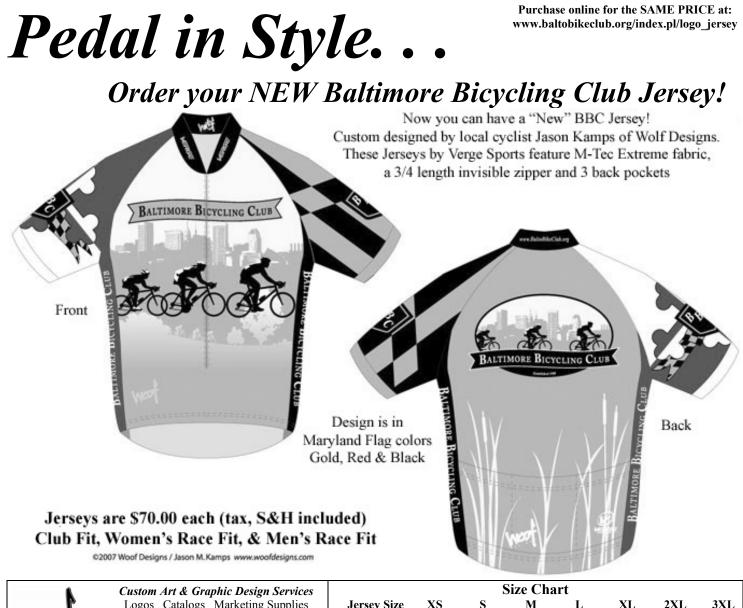

| P                                                                                                                 | Logos Catalogs Marketing Supplies | Jersey Size  | XS    | S     | Μ     | L     | XL    | 2XL   | 3XL   |  |
|-------------------------------------------------------------------------------------------------------------------|-----------------------------------|--------------|-------|-------|-------|-------|-------|-------|-------|--|
| Woot                                                                                                              | T-Shirts Apparel Jerseys          | Men's Chest  | -     | 36-37 | 38-39 | 40-41 | 42-44 | 45-47 | 48-50 |  |
|                                                                                                                   | 410-796-5858                      | Women's Size | 2-4   | 6     | 8     | 10    | 12    | -     | -     |  |
|                                                                                                                   | www.woofdesigns.com               | Bust         | 28-30 | 31-33 | 34-35 | 36-37 | 38-39 | -     | -     |  |
| (Club Fit?) (S to 2VI) Fits both Man & Warren that don't have that alim and trim physical with a more relayed fit |                                   |              |       |       |       |       |       |       |       |  |

"Club Fit" (S to 3XL) Fits both Men & Women that don't have that slim and trim physique with a more relaxed fit. "Women's Race Fit" (XS to XL) Fits a Women's contours with a slim and trim physique. Larger framed women may prefer the "Club Fit" "Men's Race Fit" (S to 2XL) Fits Men with a slim and trim physique. Larger framed men may prefer the "Club Fit"