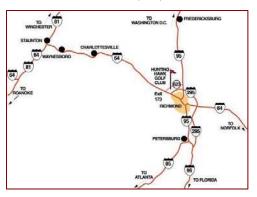

#### Fees:

\$85 ACPA / VTCA Members

\$110 Non-members

\$20 Cookout Only

For more information, call Bob Long at (804) 272-6337 or Jan Morehead (804) 330-3312.

Located in Northwest Richmond in Western Hanover County on Rt. 623 (Ashland Road) between Pouncey Tract Road and Rt. 33.

- From I-64 East (Charlottesville), take Exit 173; go North (left) on Rt. 623 for 3.2 miles.
- From I-64 West (Richmond), take Exit 173; go North (right) on Rt. 623 for 3.2 miles.
- From I-295 toward Charlottesville, take exit 51; go North on Nuckols Rd. 5 miles, go right on Rt. 623 (Ashland Road), Hunting Hawk is one mile ahead on the right.
- From Northern Virginia, take I-95 South to Exit
   92 Ashland; turn right, take a left at the 3rd stoplight onto Rte. 1 South, turn right onto Ashcake Rd. at the Luck Chevrolet Dealership and Sheetz Gas Station,
   Ashcake Rd. becomes Ashland Rd. and Hunting Hawk is approximately 9.3 miles from Rte. 1 on the left.