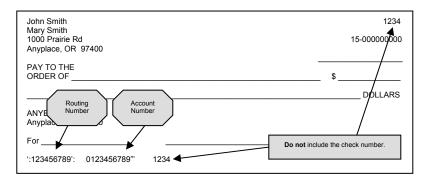

If you select to have your payment sent to your:

- Checking account: Attach a voided check or deposit slip to the bottom of this form.
- Savings account: Attach a deposit slip to the bottom of this form.