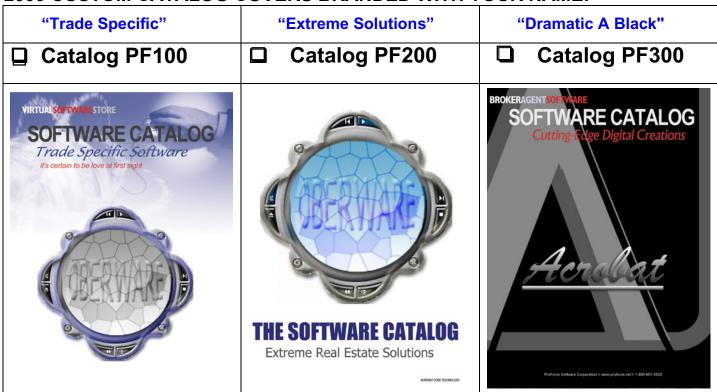

|
| DE 100         | DE 100          | BE 400          | A 1 = 0     |

All artwork must be high quality JPEG or GIF format. Accepted art includes the following:

- ALL CATALOGS INCLUDE MULTIPLE PAGES WITH INFORMATION FOR ALL PRODUCTS
- 300-600 DPI OR HIGHER LASER PRINTED ORIGINALS JPG OR GIF FILES PREFERRED
- PHOTOCOPIES, FACSIMILES AND BUSINESS CARDS WILL NOT BE ACCEPTED
- ARTWORK MUST BE SENT ON FLOPPY DISKETTE OR BE INTERNET ACCESSABLE
- INCLUDE NAME, ADDRESS, PHONE, WEB SITE, E-MAIL, ETC., DATA, AND PAYMENT

Please sent this order form with artwork, data and payment to:

ProForce Software Corporation Attn: Catalog Services 9912 Stevens Avenue South Bloomington, MN 55420-4931 Telephone: 1-800-651-5520 e-mail: support@proforce.net

## 2003 CUSTOM CATALOG COVERS BRANDED WITH YOUR NAME: