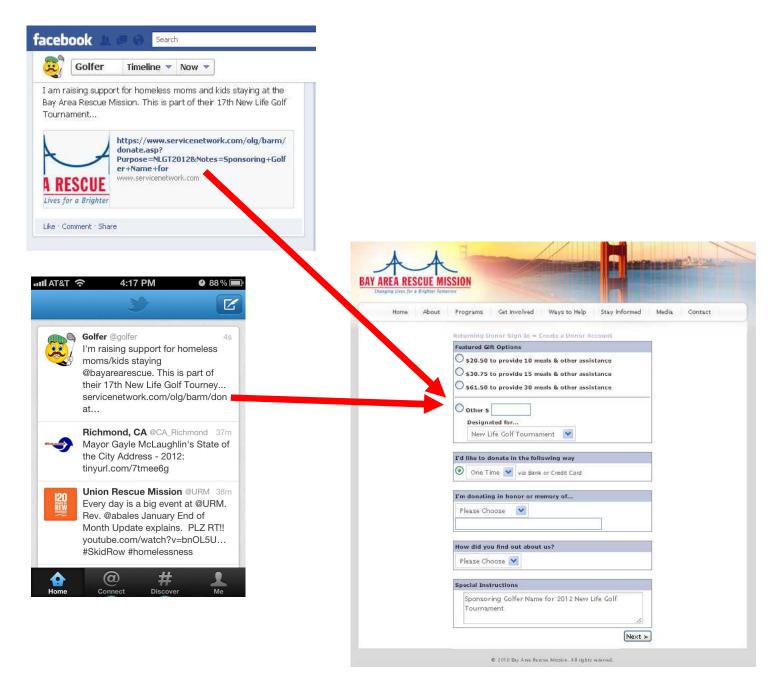

### Suggestion for Raising Support Online

Many of you are familiar with asking family, friends and colleagues for support for fundraisers. We have an opportunity for you to use a fundraising weblink to leverage your support online.

The tourney team will create a unique weblink directing your supporters to our online credit card donation page. All donations made from that link, will go towards your fundraising goal to benefit homeless moms and kids staying at the Bay Area Rescue Mission.

Use the weblink in sending your sponsorship requests through:

- Email
- Facebook, Twitter, LinkedIn, and etc.

To get your own internet fundraising weblink to go towards your Golf Tournament goal, please contact Steve Lee at (510) 215-4798 or SteveL@BayAreaRescue.org.