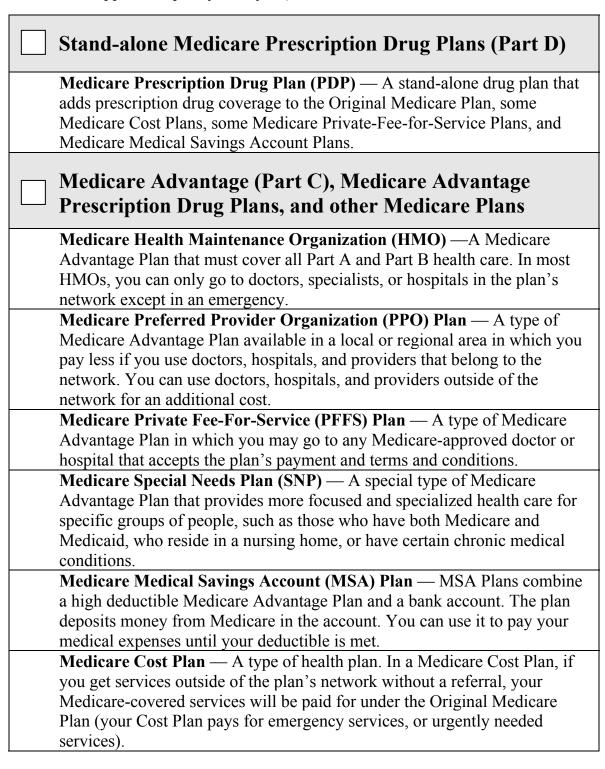

## To be completed by person with Medicare

Please initial below in the box beside the plan type that you want the agent to discuss with you. If you do not want the agent to discuss a plan type with you, please leave the box empty. (Please note that an agent may also discuss a Medicare Supplement policy with you.)